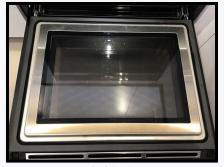

Ref # 7.3

7.34 Oven Siemens

Model No.: SE1 984RLP

Clear glass observation window

Chrome 'D' handle Integrated LED display

Chrome dial 6 Chrome buttons

Contents:

2 Chrome tracks

2 Chrome racks

Grey metal baking tray

Light WO Light burnt on grease spots to fittings

Ref # 7.34

Ref # 7.34

Ref # 7.34

7.35 Fridge freezer Liebherr

Model No.: LER 581HD