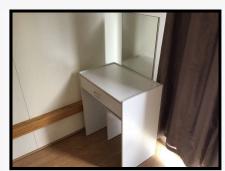

8.19 Dressing table White wood laminate Integrated drawer Chrome 'D' handle Integrated mirror Matching stool

Light wear Angle chips

Ref # 8.19

Ref # 8.19

Ref # 8.19

Mirror 8.20

Light wood frame Rectangular

Ref # 8.20