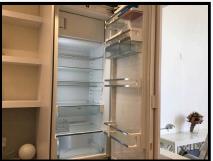

2 Chrome racks

Grey metal baking tray

Light WO Light burnt on grease spots to fittings

Ref # 7.34

Ref # 7.34

Ref # 7.34

7.35 Fridge freezer Liebherr

Model No.: LER 581HD

Fridge to include:

4 Clear glass shelves with chrome trim

Half length clear glass shelf with chrome trim

Clear plastic drawer

Clear plastic container

Clear plastic salad crisper

Chrome wire shelf

4 Clear glass shelves with chrome trim

2 Clear plastic door containers

White plastic egg tray

Clear plastic butter dish with lid

Freezer to include:

White plastic freezer door compartment

Pink plastic ice pack

2 Blue plastic ice packs

White plastic ice cube tray

WO Light WO Defrosted

Not fully examined due to height

2 White plastic ice packs

Ref # 7.35

7.36 Washing Machine

Siemens Model No.: SKD 548R White manufacturers finish

Residue to tray Light residue and hair debris to seal