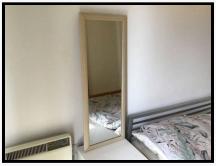

8.19 Dressing table White wood laminate Integrated drawer Chrome 'D' handle Integrated mirror Matching stool

Light wear Angle chips

Ref # 8.19

Ref # 8.19

Ref # 8.19

Mirror 8.20

Light wood frame Rectangular

Ref # 8.20