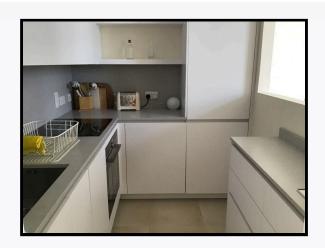

# 7. Kitchen / Reception

| Ref                   | Name                | Description                             | Condition                                                                                                                                |
|-----------------------|---------------------|-----------------------------------------|------------------------------------------------------------------------------------------------------------------------------------------|
| Door 8                | Architrave          |                                         |                                                                                                                                          |
| 7.1                   | Door                | Painted white wood<br>6 Recessed panels | Occasional angle chips                                                                                                                   |
| 7.2                   | Door frame          | Painted white wood                      | Occasional angle chips                                                                                                                   |
| Door F                | ixtures             |                                         |                                                                                                                                          |
| 7.3                   | Pair of doorknobs   | Chrome                                  | 3 Large ornamental decorative keys seen to top                                                                                           |
| Ceiling               | 1                   |                                         |                                                                                                                                          |
| 7.4                   | Ceiling             | Painted white                           |                                                                                                                                          |
| 7.5                   | Coving              | Painted white                           |                                                                                                                                          |
| Ceiling               | Mounted Fixtures    |                                         |                                                                                                                                          |
| 7.6                   | Recessed spotlights | 7 Chrome<br>4 White plastic             | WO                                                                                                                                       |
| 7.7                   | Smoke alarm         | White plastic                           | Tested and in WO                                                                                                                         |
| Walls                 |                     |                                         |                                                                                                                                          |
| 7.8                   | Walls               | Painted white<br>Painted cream          | 3 Painted over nails Not fully examined due to furnishings Light marks LHS mid to high level of fridge Splashmarks LHS mid level of sink |
| Wall Mounted Fixtures |                     |                                         |                                                                                                                                          |
| 7.9                   | High level cupboard | Painted white wood<br>2 Doors           | Not fully examined due to height                                                                                                         |

March 24th 2023 Page 16 of 40

| 7.19    | White plastic switches and sockets as fitted to include:      | Dimmer switch 2 Fuse switches                                           | Not fully examined due to furnishings                                                                                                     |
|---------|---------------------------------------------------------------|-------------------------------------------------------------------------|-------------------------------------------------------------------------------------------------------------------------------------------|
| Woodv   | vork                                                          |                                                                         |                                                                                                                                           |
| 7.20    | Skirting                                                      | Painted white wood                                                      | Not fully examined due to furnishings                                                                                                     |
| Floorin | g                                                             |                                                                         |                                                                                                                                           |
| 7.21    | Tiled flooring                                                | Beige tiles with beige grouting                                         | Natural defects Discolouration to grouting                                                                                                |
| 7.22    | Floorboards                                                   | Light wood laminate<br>Matching beading and threshold                   | Light wear<br>Rubs and scratches<br>Not fully examined due to furnishings                                                                 |
| Kitche  | n Units                                                       |                                                                         |                                                                                                                                           |
| 7.23    | Kitchen units                                                 | White laminate Integrated finger pulls Matching kickboard               | Light wear                                                                                                                                |
| 7.24    | Wall units                                                    | 4 Single units                                                          | Light wear                                                                                                                                |
| 7.25    | Base units                                                    | 2 Single units<br>2 Pull out trays to interior of 1                     | Light wear<br>White discolouration marks<br>Numerous non valuable cleaning products to<br>interiors<br>Not fully examined due to contents |
| 7.26    | Drawers                                                       | 1 Drawer<br>Housing 2 Grey plastic bins<br>Cluster of 6                 | Usage marks 4 Light wood containers to interior of 1                                                                                      |
| 7.27    | Fascia                                                        | 4 Fascias<br>Housing fridge, freezer, dishwasher and washing<br>machine |                                                                                                                                           |
| Workto  | ps & Splashbacks                                              |                                                                         |                                                                                                                                           |
| 7.28    | Worktop                                                       | Grey and white ceramic 3 Sections                                       | Natural defects                                                                                                                           |
| 7.29    | Splashback                                                    | As worktop                                                              |                                                                                                                                           |
| Sinks / | Taps                                                          |                                                                         |                                                                                                                                           |
| 7.30    | 1 Sink with integrated overflow, waste and particle collector | Stainless steel                                                         | Watermarks<br>Usage scratches                                                                                                             |

March 24th 2023 Page 17 of 40

Ref # 7.30

Ref # 7.30

7.31 Mixer tap with single control

Chrome

Watermarks Limescale to spout

**Appliances** 

7.32 Cooker hood

Chrome
1 Filter
2 Lights
6 Black plastic buttons

WO Lights WO Light tarnishing to underside

Ref # 7.32

Ref # 7.32

**7.33** Hob

**Siemens**Black glass
4 Burners
Touch controls

Usage scratches

Ref # 7.33