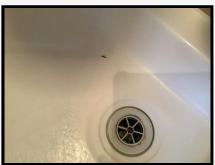

March 24th 2023 Page 35 of 40

| 9.10                               | Toilet roll holder        | Chrome                                                          |                                                                                                                                      |
|------------------------------------|---------------------------|-----------------------------------------------------------------|--------------------------------------------------------------------------------------------------------------------------------------|
| Windo                              | ws & Frames               |                                                                 |                                                                                                                                      |
| 9.11                               | Window casement           | Painted white metal 1 Movable frame White metal fittings        | Exterior weather soiling                                                                                                             |
| 9.12                               | Reveals                   | As walls                                                        |                                                                                                                                      |
| 9.13                               | Sills                     | Painted white wood                                              |                                                                                                                                      |
| Windo                              | w Coverings               |                                                                 |                                                                                                                                      |
| 9.14                               | Venetian blind            | Dark wood laminate<br>Cords<br>Matching adjuster rod and pelmet | WO<br>No acorn seen                                                                                                                  |
| Heating                            | 9                         |                                                                 |                                                                                                                                      |
| 9.15                               | Towel rail style radiator | Chrome                                                          | NT<br>Both end caps seen                                                                                                             |
| Floorin                            | g                         |                                                                 |                                                                                                                                      |
| 9.16                               | Tiled flooring            | Beige tiles<br>Beige grout<br>Light wood threshold strip        | Natural defects 1 Cracked tile and 1 chipped tile forward of threshold 3 Cracked and chipped tiles either side and forward of toilet |
| Ref # 9.16  Ref # 9.16  Ref # 9.16 |                           |                                                                 |                                                                                                                                      |

Ref # 9.16

Ref # 9.16

| _ |                                         |    |
|---|-----------------------------------------|----|
| - | NΠ                                      | et |
|   | ,,,,,,,,,,,,,,,,,,,,,,,,,,,,,,,,,,,,,,, | eι |