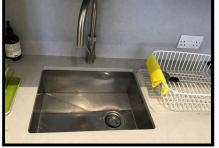

March 24th 2023 Page 16 of 40

| 7.19    | White plastic switches and sockets as fitted to include:      | Dimmer switch 2 Fuse switches                                           | Not fully examined due to furnishings                                                                                                     |
|---------|---------------------------------------------------------------|-------------------------------------------------------------------------|-------------------------------------------------------------------------------------------------------------------------------------------|
| Woodv   | vork                                                          |                                                                         |                                                                                                                                           |
| 7.20    | Skirting                                                      | Painted white wood                                                      | Not fully examined due to furnishings                                                                                                     |
| Floorin | g                                                             |                                                                         |                                                                                                                                           |
| 7.21    | Tiled flooring                                                | Beige tiles with beige grouting                                         | Natural defects Discolouration to grouting                                                                                                |
| 7.22    | Floorboards                                                   | Light wood laminate<br>Matching beading and threshold                   | Light wear<br>Rubs and scratches<br>Not fully examined due to furnishings                                                                 |
| Kitche  | n Units                                                       |                                                                         |                                                                                                                                           |
| 7.23    | Kitchen units                                                 | White laminate Integrated finger pulls Matching kickboard               | Light wear                                                                                                                                |
| 7.24    | Wall units                                                    | 4 Single units                                                          | Light wear                                                                                                                                |
| 7.25    | Base units                                                    | 2 Single units<br>2 Pull out trays to interior of 1                     | Light wear<br>White discolouration marks<br>Numerous non valuable cleaning products to<br>interiors<br>Not fully examined due to contents |
| 7.26    | Drawers                                                       | 1 Drawer<br>Housing 2 Grey plastic bins<br>Cluster of 6                 | Usage marks 4 Light wood containers to interior of 1                                                                                      |
| 7.27    | Fascia                                                        | 4 Fascias<br>Housing fridge, freezer, dishwasher and washing<br>machine |                                                                                                                                           |
| Workto  | ps & Splashbacks                                              |                                                                         |                                                                                                                                           |
| 7.28    | Worktop                                                       | Grey and white ceramic 3 Sections                                       | Natural defects                                                                                                                           |
| 7.29    | Splashback                                                    | As worktop                                                              |                                                                                                                                           |
| Sinks / | Taps                                                          |                                                                         |                                                                                                                                           |
| 7.30    | 1 Sink with integrated overflow, waste and particle collector | Stainless steel                                                         | Watermarks<br>Usage scratches                                                                                                             |

March 24th 2023 Page 17 of 40

Ref # 7.30

Ref # 7.30

7.31 Mixer tap with single control

Chrome

Watermarks Limescale to spout

**Appliances** 

7.32 Cooker hood