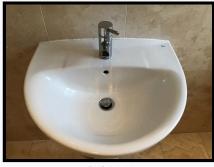

9.17 Toilet, matching cistern and flush

White ceramic Chrome lever flush WO

9.18 Toilet seat and lid White plastic Chrome hinges

Basin

9.19 Basin, overflow, waste and plug

White ceramic Chrome fixtures

Ref # 9.19

Ref # 9.19

9.20 Mixer tap with single control

Chrome

Bath / Shower

9.21 Bath with overflow, waste, chain and plug

White enamel Chrome fixtures

Ref # 9.21 Ref # 9.21

9.22 Mixer tap with dual control