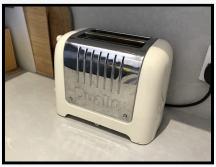

Ref # 7.57

Ref # 7.57

Ref # 7.57

7.58

Toaster

Dualit White plastic and chrome Usage marks

Ref # 7.58

7.59 Utensils