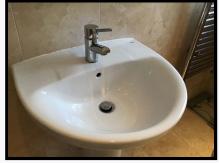

9.17 Toilet, matching cistern and flush

White ceramic Chrome lever flush WO

9.18 Toilet seat and lid White plastic Chrome hinges

Basin

9.19 Basin, overflow, waste and plug

White ceramic Chrome fixtures

Ref # 9.19

Ref # 9.19

9.20 Mixer tap with single control

Chrome

Bath / Shower

9.21 Bath with overflow, waste, chain and plug

White enamel Chrome fixtures

Ref # 9.21 Ref # 9.21

9.22 Mixer tap with dual control