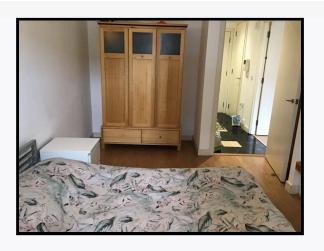

Ref # 8.16

8.17 Wardrobe

Light wood

- 3 Doors plastic recessed panels to high levels
- 2 Drawers

Matching finger pulls

- 3 Matching shelves
- 1 Matching rail

Blue laminate interior back wall

2 Finger pulls missing Interior back wall splitting to LHS Occasional light rubs Usage marks

Numerous personal belongings seen to 1 drawer

Ref # 8.17

Ref # 8.17

Ref # 8.17

Ref # 8.17

Ref # 8.17

Ref # 8.17

Ref # 8.17