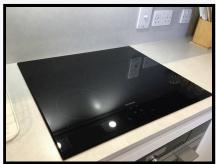

Ref # 7.3

7.34 Oven Siemens

Model No.: SE1 984RLP

Clear glass observation window

Chrome 'D' handle Integrated LED display

Chrome dial 6 Chrome buttons

Contents:

2 Chrome tracks