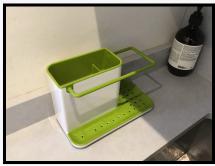

March 24th 2023 Page 28 of 40

Ref # 7.63

7.64 Utensil drainer

Green and white metal

Ref # 7.64

| 7.65 | Kitchen roll holder | Light wood             |      |
|------|---------------------|------------------------|------|
| 7.66 | Tea towel           | White and black fabric |      |
| 7.67 | Door wedge          | Dark wood              | Worn |