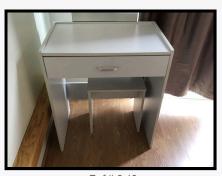

8.19 Dressing table White wood laminate Integrated drawer Chrome 'D' handle Integrated mirror Matching stool

Light wear Angle chips

Ref # 8.19

Ref # 8.19

Ref # 8.19

Mirror 8.20

Light wood frame Rectangular

Ref # 8.20