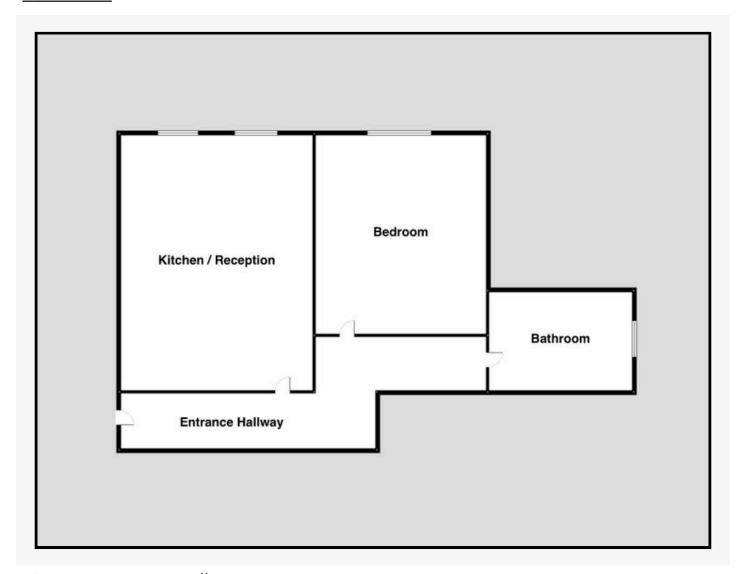

ness              | Good order                                               |  |  |
| Dishwa  | asher                                |                                                          |  |  |
| 3.15    | Condition / Cleanliness              | Good order                                               |  |  |
| Washe   | er / Dryer                           |                                                          |  |  |
| 3.16    | Condition / Cleanliness              | Residue to tray<br>Light residue and hair debris to seal |  |  |
| Exterio | Exterior Areas                       |                                                          |  |  |
| 3.17    | Front Approach / Garden /<br>Balcony | N/A                                                      |  |  |

## 4. Floor Plan



Ref Name

March 24th 2023 Page 10 of 40

### 5. Front Door / Architrave

| Ref     | Name                       | Description                                                | Condition                               |
|---------|----------------------------|------------------------------------------------------------|-----------------------------------------|
| (Extern | nal) Front Door & Architra | ve                                                         |                                         |
| 5.1     | Door                       | Painted white wood<br>Leaded glass panel<br>Recessed panel | Tape to glass                           |
| 5.2     | Door frame                 | Painted white wood<br>Dark wood threshold                  | Light wear and paint marks to threshold |
| Doo