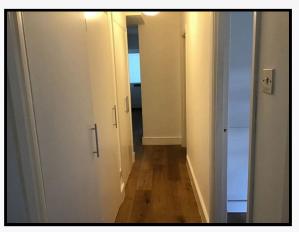

# 6. Entrance Hallway

|         | 7                |                                             |                        |
|---------|------------------|---------------------------------------------|------------------------|
| Ref     | Name             | Description                                 | Condition              |
| Ceiling |                  |                                             |                        |
| 6.1     | Ceiling          | Painted white                               |                        |
| Ceiling | Mounted Fixtures |                                             |                        |
| 6.2     | Pendant set      | 2 White plastic<br>1 With white paper shade | 1 WO<br>1 Bulb missing |
|         |                  | Ref # 6.2                                   |                        |
| Walls   |                  |                                             |                        |

# 6. Entrance Hallway (Cont.)

| <u>0. L11</u>       | trance manway (oo                            | <u> </u>                                                                     |                                                               |
|---------------------|----------------------------------------------|------------------------------------------------------------------------------|---------------------------------------------------------------|
| 6.6                 | Doorbell                                     | White metal                                                                  | WO                                                            |
| 6.7                 | Smoke and CO alarm                           | White plastic Kidde                                                          | Tested and in WO                                              |
|                     |                                              | Ref # 6.7                                                                    |                                                               |
| Heating             | g                                            |                                                                              |                                                               |
| 6.8                 | Single panelled radiator                     | White metal                                                                  | NT<br>Both end caps seen<br>Light rubs and scuffs to top edge |
| Switch              | es & Sockets                                 |                                                                              |                                                               |
| 6.9                 | White plastic switches and sockets as fitted |                                                                              |                                                               |
| Woodv               | vork                                         |                                                                              |                                                               |
| 6.10                | Skirting                                     | Painted white wood                                                           | Painted over defects Cabling attached                         |
| Floorin             | g                                            |                                                                              |                                                               |
| 6.11                | Floorboards                                  | Light wood laminate                                                          | Minor light usage marks<br>Small paint spots                  |
| Built-In Cupboard 1 |                                              |                                                                              |                                                               |
| 6.12                | Door, frame and fittings                     | 2 Painted white wood doors<br>Chrome pulls<br>Painted white wood frame       |                                                               |
| 6.13                | Built-in cupboard interior                   | Ceiling - painted white Walls - painted white Flooring - light wood laminate | Light rubs to walls                                           |

March 24th 2023 Page 13 of 40

# 6. Entrance Hallway (Cont.)

Ref # 6.13

| 6.14     | Built-in cupboard contents | 4 Slatted wooden shelves<br>2 Chrome hanging rails                                 | Paint and usage marks |
|----------|----------------------------|------------------------------------------------------------------------------------|-----------------------|
| Built-In | Cupboard 2                 |                                                                                    |                       |
| 6.15     | Door, frame and fittings   | Painted white wood door<br>Chrome pull<br>Painted white wood frame                 |                       |
| 6.16     | Built-in cupboard interior | Ceiling - painted white<br>Walls - painted white<br>Flooring - light wood laminate |                       |
| 6.17     | Built-in cupboard contents | 2 Slatted wooden shelves<br>Chrome hanging rail                                    | Well in use           |
| Built-In | Cupboard 3                 |                                                                                    |                       |
| 6.18     | Door, frame and fittings   | Painted white wood door<br>Chrome pull<br>Painted white wood frame                 |                       |
| 6.19     | Built-in cupboard interior | Ceiling - painted white<br>Walls - painted white<br>Flooring - light wood laminate |                       |
| 6.20     | Built-in cupboard contents | 4 Slatted wooden shelves                                                           | Well in use           |