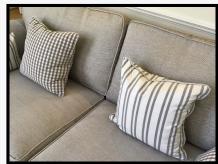

### **Furnishings & Contents**

Sofa 7.38

Grey fabric

- 2 Base cushions, 2 back cushions
- 4 Assorted white and grey scatter cushions

Ref # 7.38

Ref # 7.38

Ref # 7.38

Ref # 7.38