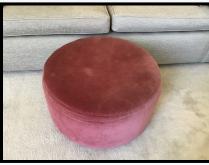

7.39 Arm chair

White fabric 1 Base cushion, 1 back cushion Grey scatter cushion White and grey fabric scatter cushion Light wear Occasional light stains

Ref # 7.39

Ref # 7.39

7.40 Footstool

Red fabric Cylindrical Light wear Light stains