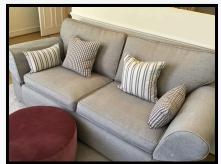

### **Furnishings & Contents**

Sofa 7.38

Grey fabric

- 2 Base cushions, 2 back cushions
- 4 Assorted white and grey scatter cushions

Ref # 7.38

Ref # 7.38

Ref # 7.38

Ref # 7.38