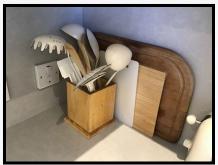

An assortment of white metal and chrome utensils to include:

2 Ladles Serving spoon Spaghetti spoon 2 Slotted spoons Spatula 2 Wooden spoons Light wear

Ref # 7.59

| 7.60 | Utensil holder | Light wood                      |                                                                                              |
|------|----------------|---------------------------------|----------------------------------------------------------------------------------------------|
| 7.61 | Chopping board | 2 Light wood<br>1 White plastic | Light wear                                                                                   |
| 7.62 | Bottle         | Glass<br>Cork to top            |                                                                                              |
| 7.63 | Drainer        | White metal                     | Yellow cloth, chrome particle collector and detached chain and black rubber plug to interior |

March 24th 2023 Page 28 of 40

Ref # 7.63

7.64 Utensil drainer

Green and white metal

Ref # 7.64

| 7.65 | Kitchen roll holder | Light wood             |      |
|------|---------------------|------------------------|------|
| 7.66 | Tea towel           | White and black fabric |      |
| 7.67 | Door wedge          | Dark wood              | Worn |