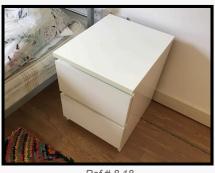

Side unit 8.18

2 White wood laminate 2 Drawers

Medium wear Discolouration Usage marks Stained to interior drawers Light hair debris Light residue

Ref # 8.18

Ref # 8.18

Ref # 8.18

Ref # 8.18

Ref # 8.18