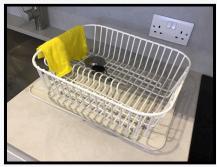

March 24th 2023 Page 28 of 40

Ref # 7.63

7.64 Utensil drainer

Green and white metal

Ref # 7.64

| 7.65 | Kitchen roll holder | Light wood             |      |
|------|---------------------|------------------------|------|
| 7.66 | Tea towel           | White and black fabric |      |
| 7.67 | Door wedge          | Dark wood              | Worn |