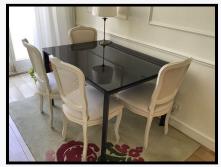

Ref # 7.40

Ref # 7.40

7.41

Dining table

Black laminate and glass

Ref # 7.41

7.42 Dining chairs

4 Painted white wood and white fabric