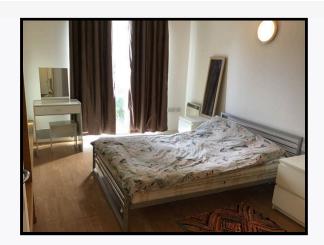

### **Furnishings**

8.16 Bed

Grey metal Double White and gold fabric mattress

2 Pillows
Green and pink duvet cover with duvet to interior

Light wear Usage marks Light hair debris Not fully examined due to bed being made

Ref # 8.16

8.17 Wardrobe

Light wood

- 3 Doors plastic recessed panels to high levels
- 2 Drawers

Matching finger pulls

- 3 Matching shelves
- 1 Matching rail

Blue laminate interior back wall

2 Finger pulls missing Interior back wall splitting to LHS Occasional light rubs Usage marks

8.19 Dressing table White wood laminate Integrated drawer Chrome 'D' handle Integrated mirror Matching stool

Light wear Angle chips

Ref # 8.19

Ref # 8.19

Ref # 8.19

Mirror 8.20

Light wood frame Rectangular

Ref # 8.20