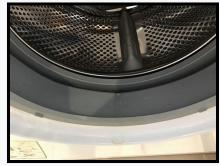

WO Light WO Defrosted

Not fully examined due to height

2 White plastic ice packs

Ref # 7.35

7.36 Washing Machine

Siemens Model No.: SKD 548R White manufacturers finish

Residue to tray Light residue and hair debris to seal