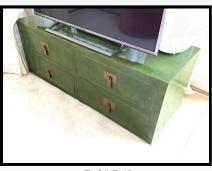

Light wear Occasional spot stains to seat cushions

Ref # 7.42

Ref # 7.42

7.43 TV stand

Green wood laminate Painted black interior 4 Drawers Brass finger pulls Paint chip exterior RHS high level drawer Remote controls and miscellaneous items to interior of 1

Ref # 7.43

Ref # 7.43

7.44

TV

**Panasonic**Black and grey plastic

NT

Ref # 7.44

7.45 Shelving unit