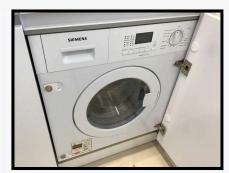

WO Light WO Defrosted

Not fully examined due to height

2 White plastic ice packs

Ref # 7.35

7.36 Washing Machine

Siemens Model No.: SKD 548R White manufacturers finish

Residue to tray Light residue and hair debris to seal