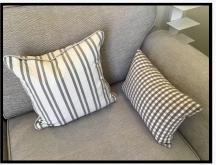

### **Furnishings & Contents**

Sofa 7.38

Grey fabric

- 2 Base cushions, 2 back cushions
- 4 Assorted white and grey scatter cushions

Ref # 7.38

Ref # 7.38

Ref # 7.38

Ref # 7.38