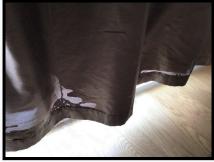

March 24th 2023 Page 30 of 40

| 8.9              | Reveals          | As walls                                                   |                                                                               |
|------------------|------------------|------------------------------------------------------------|-------------------------------------------------------------------------------|
| 8.10             | Sill             | Painted white wood                                         | Painted over defects Angle chips Discolouration to sealant                    |
| Window Coverings |                  |                                                            |                                                                               |
| 8.11             | Pair of curtains | Brown fabric<br>Ring top<br>Floor length<br>Dark wood rail | WO<br>Mould spots to low levels of lining<br>Wear and stain patches in places |