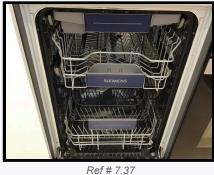

Ref # 7.36

Ref # 7.36

Ref # 7.36

Dishwasher 7.37

Siemens Model No.: SE8L424 2 Grey metal wire trays Grey plastic third rack

Ref # 7.37