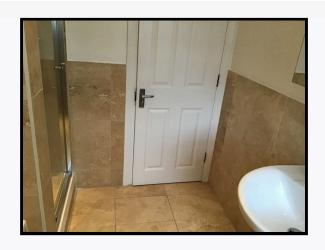

## 9. Bathroom

| Ref     | Name                  | Description                                                                                           | Condition                                                                                   |  |
|---------|-----------------------|-------------------------------------------------------------------------------------------------------|---------------------------------------------------------------------------------------------|--|
| Door 8  | Door & Architrave     |                                                                                                       |                                                                                             |  |
| 9.1     | Door                  | Painted white wood<br>6 Recessed panels                                                               |                                                                                             |  |
| 9.2     | Door frame            | Painted white wood                                                                                    |                                                                                             |  |
| Door F  | ixtures               |                                                                                                       |                                                                                             |  |
| 9.3     | Pair of lever handles | Chrome<br>Integrated twist lock                                                                       | Lock WO<br>Tarnishing                                                                       |  |
| 9.4     | Towel hook            | Chrome<br>Brass                                                                                       |                                                                                             |  |
| Ceiling | 1                     |                                                                                                       |                                                                                             |  |
| 9.5     | Ceiling               | Painted white                                                                                         |                                                                                             |  |
| Ceiling | Mounted Fixtures      |                                                                                                       |                                                                                             |  |
| 9.6     | Recessed spotlights   | 3 White plastic                                                                                       | WO<br>Gapping to 1 above shower                                                             |  |
| Walls   |                       |                                                                                                       |                                                                                             |  |
| 9.7     | Walls - part painted  | Painted white                                                                                         |                                                                                             |  |
| 9.8     | Walls - part tiled    | Beige tiles with beige grout                                                                          | Natural defects                                                                             |  |
| Wall M  | Wall Mounted Fixtures |                                                                                                       |                                                                                             |  |
| 9.9     | Medicine cabinet      | White white laminate 3 Mirrored doors 5 Matching shelves Integrated white plastic shavers only socket | Silvering to edges of mirrors 1 Shelf appears detached Discolouration and light hair debris |  |