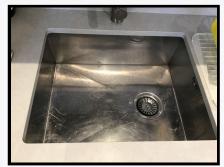

March 24th 2023 Page 16 of 40

| 7.19    | White plastic switches and sockets as fitted to include:      | Dimmer switch 2 Fuse switches                                           | Not fully examined due to furnishings                                                                                                     |
|---------|---------------------------------------------------------------|-------------------------------------------------------------------------|-------------------------------------------------------------------------------------------------------------------------------------------|
| Woodv   | vork                                                          |                                                                         |                                                                                                                                           |
| 7.20    | Skirting                                                      | Painted white wood                                                      | Not fully examined due to furnishings                                                                                                     |
| Floorin | g                                                             |                                                                         |                                                                                                                                           |
| 7.21    | Tiled flooring                                                | Beige tiles with beige grouting                                         | Natural defects Discolouration to grouting                                                                                                |
| 7.22    | Floorboards                                                   | Light wood laminate<br>Matching beading and threshold                   | Light wear<br>Rubs and scratches<br>Not fully examined due to furnishings                                                                 |
| Kitche  | n Units                                                       |                                                                         |                                                                                                                                           |
| 7.23    | Kitchen units                                                 | White laminate Integrated finger pulls Matching kickboard               | Light wear                                                                                                                                |
| 7.24    | Wall units                                                    | 4 Single units                                                          | Light wear                                                                                                                                |
| 7.25    | Base units                                                    | 2 Single units<br>2 Pull out trays to interior of 1                     | Light wear<br>White discolouration marks<br>Numerous non valuable cleaning products to<br>interiors<br>Not fully examined due to contents |
| 7.26    | Drawers                                                       | 1 Drawer<br>Housing 2 Grey plastic bins<br>Cluster of 6                 | Usage marks 4 Light wood containers to interior of 1                                                                                      |
| 7.27    | Fascia                                                        | 4 Fascias<br>Housing fridge, freezer, dishwasher and washing<br>machine |                                                                                                                                           |
| Workto  | ps & Splashbacks                                              |                                                                         |                                                                                                                                           |
| 7.28    | Worktop                                                       | Grey and white ceramic 3 Sections                                       | Natural defects                                                                                                                           |
| 7.29    | Splashback                                                    | As worktop                                                              |                                                                                                                                           |
| Sinks / | Taps                                                          |                                                                         |                                                                                                                                           |
| 7.30    | 1 Sink with integrated overflow, waste and particle collector | Stainless steel                                                         | Watermarks<br>Usage scratches                                                                                                             |