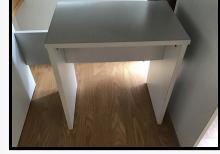

8.19 Dressing table White wood laminate Integrated drawer Chrome 'D' handle Integrated mirror Matching stool

Light wear Angle chips

Ref # 8.19

Ref # 8.19

Ref # 8.19

Mirror 8.20

Light wood frame Rectangular

Ref # 8.20