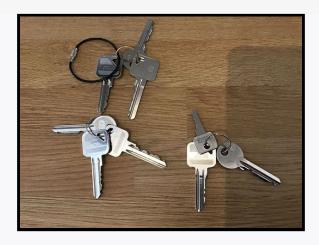

# 2. Keys

| Ref | Name       | Keys                      |
|-----|------------|---------------------------|
| 2.1 | Front door | 2 Yale (3 Copies each)    |
| 2.2 | Block door | 1 Yale-style (2 Copies)   |
| 2.3 | Additional | 1 Small key - use unknown |