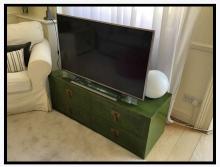

Light wear Occasional spot stains to seat cushions

Ref # 7.42

Ref # 7.42

7.43 TV stand

Green wood laminate Painted black interior 4 Drawers Brass finger pulls Paint chip exterior RHS high level drawer Remote controls and miscellaneous items to interior of 1

Ref # 7.43

Ref # 7.43

7.44

TV

**Panasonic**Black and grey plastic

NT

Ref # 7.44

7.45 Shelving unit