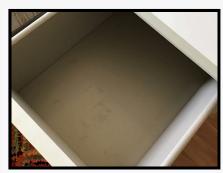

Side unit 8.18

2 White wood laminate 2 Drawers

Medium wear Discolouration Usage marks Stained to interior drawers Light hair debris Light residue

Ref # 8.18

Ref # 8.18

Ref # 8.18

Ref # 8.18

Ref # 8.18