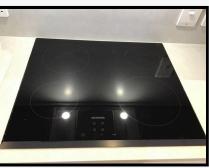

Chrome
1 Filter
2 Lights
6 Black plastic buttons

WO Lights WO Light tarnishing to underside

Ref # 7.32

Ref # 7.32

**7.33** Hob

**Siemens**Black glass
4 Burners
Touch controls

Usage scratches

Ref # 7.33

Ref # 7.3

7.34 Oven Siemens

Model No.: SE1 984RLP

Clear glass observation window

Chrome 'D' handle Integrated LED display

Chrome dial 6 Chrome buttons

Contents:

2 Chrome tracks