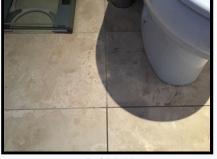

March 24th 2023 Page 35 of 40

| 9.10                               | Toilet roll holder        | Chrome                                                          |                                                                                                                                      |
|------------------------------------|---------------------------|-----------------------------------------------------------------|--------------------------------------------------------------------------------------------------------------------------------------|
| Windo                              | ws & Frames               |                                                                 |                                                                                                                                      |
| 9.11                               | Window casement           | Painted white metal 1 Movable frame White metal fittings        | Exterior weather soiling                                                                                                             |
| 9.12                               | Reveals                   | As walls                                                        |                                                                                                                                      |
| 9.13                               | Sills                     | Painted white wood                                              |                                                                                                                                      |
| Windo                              | w Coverings               |                                                                 |                                                                                                                                      |
| 9.14                               | Venetian blind            | Dark wood laminate<br>Cords<br>Matching adjuster rod and pelmet | WO<br>No acorn seen                                                                                                                  |
| Heating                            | 9                         |                                                                 |                                                                                                                                      |
| 9.15                               | Towel rail style radiator | Chrome                                                          | NT<br>Both end caps seen                                                                                                             |
| Floorin                            | g                         |                                                                 |                                                                                                                                      |
| 9.16                               | Tiled flooring            | Beige tiles<br>Beige grout<br>Light wood threshold strip        | Natural defects 1 Cracked tile and 1 chipped tile forward of threshold 3 Cracked and chipped tiles either side and forward of toilet |
| Ref # 9.16  Ref # 9.16  Ref # 9.16 |                           |                                                                 |                                                                                                                                      |

Ref # 9.16

Ref # 9.16

| _ |                                         |    |
|---|-----------------------------------------|----|
| - | NΠ                                      | et |
|   | ,,,,,,,,,,,,,,,,,,,,,,,,,,,,,,,,,,,,,,, | eι |