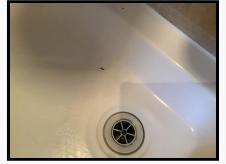

March 24th 2023 Page 35 of 40

| 9.10                               | Toilet roll holder        | Chrome                                                          |                                                                                                                                      |
|------------------------------------|---------------------------|-----------------------------------------------------------------|--------------------------------------------------------------------------------------------------------------------------------------|
| Windo                              | ws & Frames               |                                                                 |                                                                                                                                      |
| 9.11                               | Window casement           | Painted white metal 1 Movable frame White metal fittings        | Exterior weather soiling                                                                                                             |
| 9.12                               | Reveals                   | As walls                                                        |                                                                                                                                      |
| 9.13                               | Sills                     | Painted white wood                                              |                                                                                                                                      |
| Windo                              | w Coverings               |                                                                 |                                                                                                                                      |
| 9.14                               | Venetian blind            | Dark wood laminate<br>Cords<br>Matching adjuster rod and pelmet | WO<br>No acorn seen                                                                                                                  |
| Heating                            | 9                         |                                                                 |                                                                                                                                      |
| 9.15                               | Towel rail style radiator | Chrome                                                          | NT<br>Both end caps seen                                                                                                             |
| Floorin                            | g                         |                                                                 |                                                                                                                                      |
| 9.16                               | Tiled flooring            | Beige tiles<br>Beige grout<br>Light wood threshold strip        | Natural defects 1 Cracked tile and 1 chipped tile forward of threshold 3 Cracked and chipped tiles either side and forward of toilet |
| Ref # 9.16  Ref # 9.16  Ref # 9.16 |                           |                                                                 |                                                                                                                                      |

Ref # 9.16

Ref # 9.16

| _ |                                         |    |
|---|-----------------------------------------|----|
| - | NΠ                                      | et |
|   | ,,,,,,,,,,,,,,,,,,,,,,,,,,,,,,,,,,,,,,, | eι |