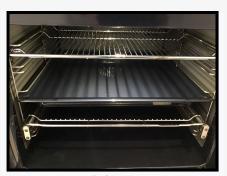

Ref # 7.3

7.34 Oven Siemens

Model No.: SE1 984RLP

Clear glass observation window

Chrome 'D' handle Integrated LED display

Chrome dial 6 Chrome buttons

Contents:

2 Chrome tracks

2 Chrome racks

Grey metal baking tray

Light WO Light burnt on grease spots to fittings

Ref # 7.34

Ref # 7.34

Ref # 7.34

7.35 Fridge freezer Liebherr

Model No.: LER 581HD