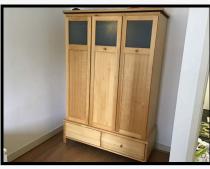

Ref # 8.16

8.17 Wardrobe

Light wood

- 3 Doors plastic recessed panels to high levels
- 2 Drawers

Matching finger pulls

- 3 Matching shelves
- 1 Matching rail

Blue laminate interior back wall

2 Finger pulls missing Interior back wall splitting to LHS Occasional light rubs Usage marks