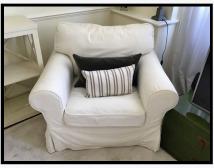

7.39 Arm chair

White fabric 1 Base cushion, 1 back cushion Grey scatter cushion White and grey fabric scatter cushion Light wear Occasional light stains

Ref # 7.39

Ref # 7.39

7.40 Footstool

Red fabric Cylindrical Light wear Light stains