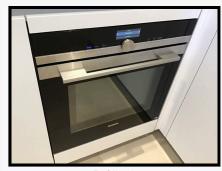

Ref # 7.3

7.34 Oven Siemens

Model No.: SE1 984RLP

Clear glass observation window

Chrome 'D' handle Integrated LED display

Chrome dial 6 Chrome buttons

Contents:

2 Chrome tracks

2 Chrome racks

Grey metal baking tray

Light WO Light burnt on grease spots to fittings

Ref # 7.34

Ref # 7.34

Ref # 7.34

7.35 Fridge freezer Liebherr

Model No.: LER 581HD