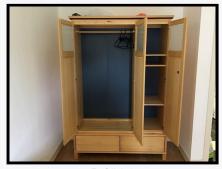

Ref # 8.16

8.17 Wardrobe

Light wood

- 3 Doors plastic recessed panels to high levels
- 2 Drawers

Matching finger pulls

- 3 Matching shelves
- 1 Matching rail

Blue laminate interior back wall

2 Finger pulls missing Interior back wall splitting to LHS Occasional light rubs Usage marks

Numerous personal belongings seen to 1 drawer

Ref # 8.17

Ref # 8.17

Ref # 8.17

Ref # 8.17

Ref # 8.17

Ref # 8.17

Ref # 8.17