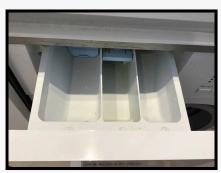

WO Light WO Defrosted

Not fully examined due to height

2 White plastic ice packs

Ref # 7.35

7.36 Washing Machine

Siemens Model No.: SKD 548R White manufacturers finish

Residue to tray Light residue and hair debris to seal