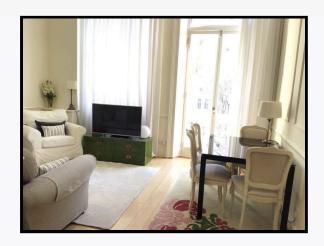

### **Furnishings & Contents**

Sofa 7.38

Grey fabric

- 2 Base cushions, 2 back cushions
- 4 Assorted white and grey scatter cushions

Ref # 7.38

Ref # 7.38

Ref # 7.38

Ref # 7.38

7.39 Arm chair

White fabric 1 Base cushion, 1 back cushion Grey scatter cushion White and grey fabric scatter cushion Light wear Occasional light stains

Ref # 7.39

Ref # 7.39

7.40 Footstool

Red fabric Cylindrical Light wear Light stains

Ref # 7.40

Ref # 7.40

7.41

Dining table

Black laminate and glass

Ref # 7.41

7.42 Dining chairs

4 Painted white wood and white fabric

Light wear Occasional spot stains to seat cushions

Ref # 7.42

Ref # 7.42

7.43 TV stand

Green wood laminate Painted black interior 4 Drawers Brass finger pulls Paint chip exterior RHS high level drawer Remote controls and miscellaneous items to interior of 1

Ref # 7.43

Ref # 7.43

7.44

TV

**Panasonic**Black and grey plastic

NT

Ref # 7.44

7.45 Shelving unit