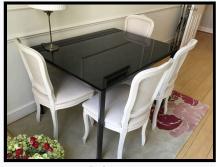

Ref # 7.40

Ref # 7.40

7.41

Dining table

Black laminate and glass

Ref # 7.41

7.42 Dining chairs

4 Painted white wood and white fabric