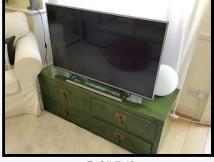

Light wear Occasional spot stains to seat cushions

Ref # 7.42

Ref # 7.42

7.43 TV stand

Green wood laminate Painted black interior 4 Drawers Brass finger pulls Paint chip exterior RHS high level drawer Remote controls and miscellaneous items to interior of 1

Ref # 7.43

Ref # 7.43

7.44

TV

**Panasonic**Black and grey plastic

NT

Ref # 7.44

7.45 Shelving unit