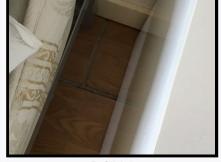

March 24th 2023 Page 35 of 40

| 9.10                               | Toilet roll holder        | Chrome                                                          |                                                                                                                                      |
|------------------------------------|---------------------------|-----------------------------------------------------------------|--------------------------------------------------------------------------------------------------------------------------------------|
| Windo                              | ws & Frames               |                                                                 |                                                                                                                                      |
| 9.11                               | Window casement           | Painted white metal 1 Movable frame White metal fittings        | Exterior weather soiling                                                                                                             |
| 9.12                               | Reveals                   | As walls                                                        |                                                                                                                                      |
| 9.13                               | Sills                     | Painted white wood                                              |                                                                                                                                      |
| Windo                              | w Coverings               |                                                                 |                                                                                                                                      |
| 9.14                               | Venetian blind            | Dark wood laminate<br>Cords<br>Matching adjuster rod and pelmet | WO<br>No acorn seen                                                                                                                  |
| Heating                            | 9                         |                                                                 |                                                                                                                                      |
| 9.15                               | Towel rail style radiator | Chrome                                                          | NT<br>Both end caps seen                                                                                                             |
| Floorin                            | g                         |                                                                 |                                                                                                                                      |
| 9.16                               | Tiled flooring            | Beige tiles<br>Beige grout<br>Light wood threshold strip        | Natural defects 1 Cracked tile and 1 chipped tile forward of threshold 3 Cracked and chipped tiles either side and forward of toilet |
| Ref # 9.16  Ref # 9.16  Ref # 9.16 |                           |                                                                 |                                                                                                                                      |

Ref # 9.16

Ref # 9.16

| _ |                                         |    |
|---|-----------------------------------------|----|
| - | NΠ                                      | et |
|   | ,,,,,,,,,,,,,,,,,,,,,,,,,,,,,,,,,,,,,,, | eι |