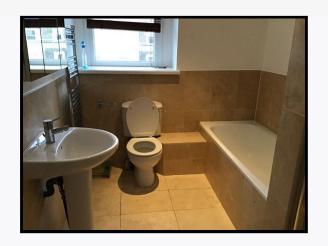

## 9. Bathroom

| Ref     | Name                  | Description                                                                                           | Condition                                                                                   |  |
|---------|-----------------------|-------------------------------------------------------------------------------------------------------|---------------------------------------------------------------------------------------------|--|
| Door 8  | Door & Architrave     |                                                                                                       |                                                                                             |  |
| 9.1     | Door                  | Painted white wood<br>6 Recessed panels                                                               |                                                                                             |  |
| 9.2     | Door frame            | Painted white wood                                                                                    |                                                                                             |  |
| Door F  | ixtures               |                                                                                                       |                                                                                             |  |
| 9.3     | Pair of lever handles | Chrome<br>Integrated twist lock                                                                       | Lock WO<br>Tarnishing                                                                       |  |
| 9.4     | Towel hook            | Chrome<br>Brass                                                                                       |                                                                                             |  |
| Ceiling | 1                     |                                                                                                       |                                                                                             |  |
| 9.5     | Ceiling               | Painted white                                                                                         |                                                                                             |  |
| Ceiling | Mounted Fixtures      |                                                                                                       |                                                                                             |  |
| 9.6     | Recessed spotlights   | 3 White plastic                                                                                       | WO<br>Gapping to 1 above shower                                                             |  |
| Walls   |                       |                                                                                                       |                                                                                             |  |
| 9.7     | Walls - part painted  | Painted white                                                                                         |                                                                                             |  |
| 9.8     | Walls - part tiled    | Beige tiles with beige grout                                                                          | Natural defects                                                                             |  |
| Wall M  | Wall Mounted Fixtures |                                                                                                       |                                                                                             |  |
| 9.9     | Medicine cabinet      | White white laminate 3 Mirrored doors 5 Matching shelves Integrated white plastic shavers only socket | Silvering to edges of mirrors 1 Shelf appears detached Discolouration and light hair debris |  |

March 24th 2023 Page 35 of 40

| 9.10                               | Toilet roll holder        | Chrome                                                          |                                                                                                                                      |
|------------------------------------|---------------------------|-----------------------------------------------------------------|--------------------------------------------------------------------------------------------------------------------------------------|
| Windo                              | ws & Frames               |                                                                 |                                                                                                                                      |
| 9.11                               | Window casement           | Painted white metal 1 Movable frame White metal fittings        | Exterior weather soiling                                                                                                             |
| 9.12                               | Reveals                   | As walls                                                        |                                                                                                                                      |
| 9.13                               | Sills                     | Painted white wood                                              |                                                                                                                                      |
| Windo                              | w Coverings               |                                                                 |                                                                                                                                      |
| 9.14                               | Venetian blind            | Dark wood laminate<br>Cords<br>Matching adjuster rod and pelmet | WO<br>No acorn seen                                                                                                                  |
| Heating                            | 9                         |                                                                 |                                                                                                                                      |
| 9.15                               | Towel rail style radiator | Chrome                                                          | NT<br>Both end caps seen                                                                                                             |
| Floorin                            | g                         |                                                                 |                                                                                                                                      |
| 9.16                               | Tiled flooring            | Beige tiles<br>Beige grout<br>Light wood threshold strip        | Natural defects 1 Cracked tile and 1 chipped tile forward of threshold 3 Cracked and chipped tiles either side and forward of toilet |
| Ref # 9.16  Ref # 9.16  Ref # 9.16 |                           |                                                                 |                                                                                                                                      |