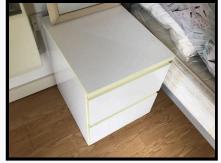

Side unit 8.18

2 White wood laminate 2 Drawers

Medium wear Discolouration Usage marks Stained to interior drawers Light hair debris Light residue

Ref # 8.18

Ref # 8.18

Ref # 8.18

Ref # 8.18

Ref # 8.18