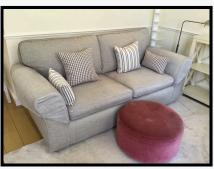

### **Furnishings & Contents**

Sofa 7.38

Grey fabric

- 2 Base cushions, 2 back cushions
- 4 Assorted white and grey scatter cushions

Ref # 7.38

Ref # 7.38

Ref # 7.38

Ref # 7.38