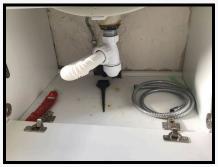

#### Basin

8.28 Basin

White ceramic Chrome waste, overflow, and pop up plug

Plug cover seen detached

As Check In + Plug now seen in situ Light soiling Split to edge of overflow

Clean - Tenant

Explain/Repair - Tenant

Ref # 8.28

Ref # 8.28

8.29 Taps

Chrome mixer tap with single temperature adjustor

Light water marks Green discolouration and light limescale to tap

As Check In

8.30 Vanity Unit

White laminate flip front door 1 Drawer Chrome D-handles Builders debris Rear wall unfinished plaster Metal washers and miscellaneous fixtures to drawer Brown water stain beneath pipe As Check In +
Hair residue
Brown stains to base of top
section
Miscellaneous items to interior