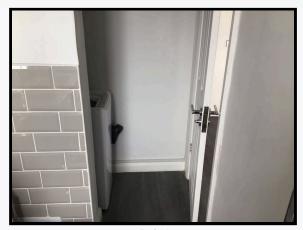

## 8. Bathroom (Cont.)

| # 8.2 |
|-------|
|-------|

| Door | <b>Fixtures</b> |
|------|-----------------|
| DOOL | rixtures        |

8.3 Pair of lever handles with matching cuffs and integrated twist lock

Chrome

Light finger soiling Slightly loose

As Check In

8.4 Twist lock

Chrome

WO Slightly stiff As Check In

8.5 Over door hanger

Chrome and clear plastic