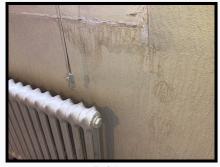

#### Walls

7.7 Painted

Cream

Several pin holes to high level LHS of chimney breast Filled in removal hole to high level RHS of entry Notable angle chip to mid level RHS of window Notable discolouration below window Rubs in places

As Check In + Notable tears to corner RHS of entry door Further scattered small tears to lining paper Several pin holes to mid level throughout White plastic hook to RHS edge of recess RHS of entry door Water penetration stains below window