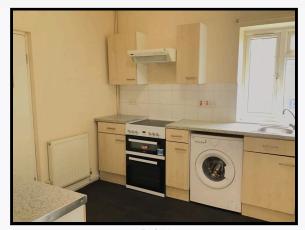

# 6. Kitchen

Ref #6

| Item              | Description        | Condition at Check In | Condition at Check Out                                                                                                                                |
|-------------------|--------------------|-----------------------|-------------------------------------------------------------------------------------------------------------------------------------------------------|
| Door & Architrave |                    |                       |                                                                                                                                                       |
| 6.1 Door          | Painted white wood | Painted over defects  | As Check In + Blue marks above exterior handle Small angle chip to mid level opening edge Faint splash marks to mid level exterior Clean - Tenant FWT |