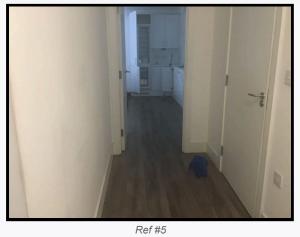

# 5. Entrance Hallway

|  | D- | ű |
|--|----|---|
|  |    |   |

| Item                                         | Description             | Condition at Check In | Condition at Check Out                                                                    |
|----------------------------------------------|-------------------------|-----------------------|-------------------------------------------------------------------------------------------|
| Ceiling                                      |                         |                       |                                                                                           |
| 5.1 Ceiling                                  | Painted white           |                       |                                                                                           |
| Ceiling mounted fixtures                     |                         |                       |                                                                                           |
| <b>5.2</b> Ceiling rose, cord, pendant, bulb | White plastic           | WO                    | As Check In                                                                               |
| 5.3 Smoke Alarm                              | White plastic           | Tested and in WO      | As Check In                                                                               |
|                                              | Ref                     | # 5.3                 |                                                                                           |
| <b>5.4</b> Fixture                           | White metal<br>Circular | Use unknown           | As Check In                                                                               |
| 5.5 Extractor fan                            | White plastic           | NT                    | As Check In                                                                               |
| Walls                                        |                         |                       |                                                                                           |
| 5.6 Walls                                    | Painted white           |                       | Rub marks mid to low level LHS<br>Rubs to RHS of bedroom 1<br>Rubs to RHS of entrance FWT |