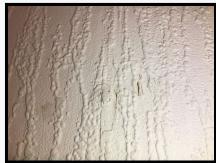

#### Walls

7.7 Painted

Cream

Several pin holes to high level LHS of chimney breast Filled in removal hole to high level RHS of entry Notable angle chip to mid level RHS of window Notable discolouration below window Rubs in places

As Check In + Notable tears to corner RHS of entry door Further scattered small tears to lining paper Several pin holes to mid level throughout White plastic hook to RHS edge of recess RHS of entry door Water penetration stains below window