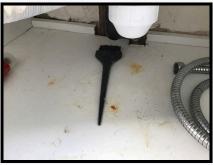

#### Bath / Shower

8.31 Bath

White plastic Chrome fixtures Light soiling
Hair residue
White residue below shower
screen
Splits to white insert of overflow

Evalois/Bossis Tosos

Ref # 8.31

Ref # 8.31

Ref # 8.31

Ref # 8.31

Ref # 8.31

Page 39 of 54 123 London Road, N1 0PP

| 8.32 Mixer tap with dual temperature adjusters | Chrome                                                                | Light water marks<br>Limescale          | As Check In                                                                                                      |  |  |  |
|------------------------------------------------|-----------------------------------------------------------------------|-----------------------------------------|------------------------------------------------------------------------------------------------------------------|--|--|--|
| 8.33 Shower head and flex                      | Chrome and grey plastic                                               |                                         |                                                                                                                  |  |  |  |
| 8.34 Shower head bracket                       | Chrome                                                                |                                         |                                                                                                                  |  |  |  |
| 8.35 Shower screen                             | Tempered glass<br>Chrome trim<br>Clear plastic seal                   | Light water marks                       | As Check In                                                                                                      |  |  |  |
| Appliances                                     |                                                                       |                                         |                                                                                                                  |  |  |  |
| 8.36 Washing machine                           | Montpelier Model no.: MTL6120W White 1 Dial Display panel Top opening | Manual and grey plastic fixture in situ | As Check In + Manual and grey plastic fixtures not seen Dust to recesses Explain/Replace - Tenant Clean - Tenant |  |  |  |
| Furnishings and Content                        | Furnishings and Contents                                              |                                         |                                                                                                                  |  |  |  |
| 8.37 Toilet brush and holder                   | Chrome                                                                |                                         |                                                                                                                  |  |  |  |
| 8.38 Hand wash                                 |                                                                       | In use                                  | As Check In                                                                                                      |  |  |  |