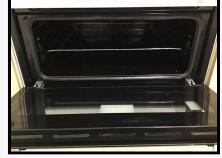

Fan and lights in WO

As Check In + Loose to wall 1 Bulb NW

Replace Bulb - Tenant

Ref # 6.27

**6.28** Hob

**Beko**Integrated with oven Induction
4 Burners

NT Usage marks to burners As Check In

Ref # 6.28

Page 21 of 54 123 London Road, N1 0PP

**6.29** Oven

Beko Model No.: KDG611W 6 White plastic dials 2 White metal D-handles LED display 2 Chrome tracks Black metal baking tray with chrome

NT Light chip to top Clean - Tenant