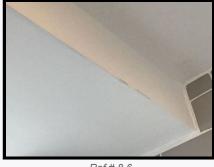

#### Ceiling

8.6 Ceiling

Painted white

Screw and chipping near smoke detector Paint flaking and discolouration above window

As Check In + Further paint flaking and minor paint chips to protruding section forward of window FWT

Ref # 8.6

Ref # 8.6