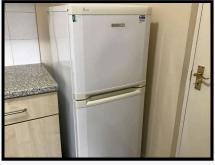

Ref # 6.29

Ref # 6.29

Ref # 6.29

6.30 Fridge freezer

White Beko

trivet

Model No.: CRFG3582W

Fridge to include: 2 White plastic wire shelves Clear glass shelf with white plastic trim Clear plastic salad crisper 3 Clear plastic door shelves White plastic 6-piece egg holder

Freezer to include: 2 White plastic wired trays NT

As Check In + Light food residue in places Cracks to shelf to panel

xplain/Repair - Tenant

Ref # 6.30

Ref # 6.30

Ref # 6.30

Ref # 6.30

6.31 Washing machine