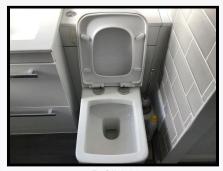

## 8. Bathroom

Ref #8

| Item              | Description                             | Condition at Check In                                                                                                 | Condition at Check Out                                                                                                                                                                                                                                    |
|-------------------|-----------------------------------------|-----------------------------------------------------------------------------------------------------------------------|-----------------------------------------------------------------------------------------------------------------------------------------------------------------------------------------------------------------------------------------------------------|
| Door & Architrave |                                         |                                                                                                                       |                                                                                                                                                                                                                                                           |
| 8.1 Door          | Painted white wood<br>4 Recessed panels | Painted over defects Door does not remain closed Light rub to mid level RHS exterior Light finger soiling to interior | As Check In + Door now closes but with gapping between door and door frame Repair marks and touch up marks seen to closing edge and to mid level exterior Further light rubs seen Split seen above latch bolt to opening edge Explain/Repair - Tenant FWT |