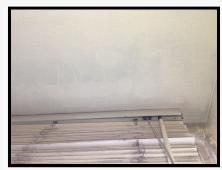

#### **Window Coverings**

Page 28 of 54 123 London Road, N1 0PP

7.10 Venetian blinds

White wood Matching cord, cords and acorns WO Light discolouration, dust and residue marks to slats, cords, acorns and rod One acorn broken and seen to floor

As Check In + Crack to 1 slat to mid level RHS Explain/Repair - Tenant

Ref # 7.10

Ref # 7.10

Ref # 7.10