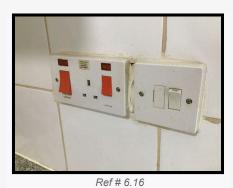

#### **Switches & Sockets**

Page 18 of 54 123 London Road, N1 0PP

**6.16** White plastic switches and sockets as fitted to include:

2 Double sockets Fuse switch Light switch Cooker switch Light soiling spots
Clean - Tenant