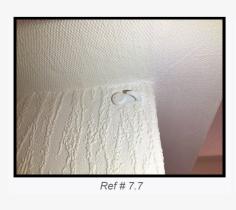

#### Walls

7.7 Painted

Cream

Several pin holes to high level LHS of chimney breast Filled in removal hole to high level RHS of entry Notable angle chip to mid level RHS of window Notable discolouration below window Rubs in places

As Check In + Notable tears to corner RHS of entry door Further scattered small tears to lining paper Several pin holes to mid level throughout White plastic hook to RHS edge of recess RHS of entry door Water penetration stains below window

Explain/Remove - Tenant

Ref # 7.7

Ref # 7.7

Ref # 7.7

Ref # 7.7

Ref # 7.7

Ref # 7.7

Ref # 7.7