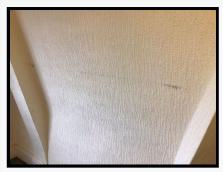

# 9. Bedroom (Cont.)

| 9. Beardonn (Cont.)                             |                                                    |                                                                                 |                                                                       |
|-------------------------------------------------|----------------------------------------------------|---------------------------------------------------------------------------------|-----------------------------------------------------------------------|
| 9.4 Mortice lock with circular surround         | Chrome                                             | 2 Keys in situ                                                                  | As Check In                                                           |
| Ceiling                                         |                                                    |                                                                                 |                                                                       |
| 9.5 Ceiling                                     | Painted white                                      |                                                                                 | Minor black mould spots to corner LHS of window  Clean - Tenant       |
|                                                 | Ref                                                | # 9.5                                                                           |                                                                       |
| Ceiling mounted fixtures                        |                                                    |                                                                                 |                                                                       |
| 9.6 Ceiling rose, cord, pendant, bulb and shade | White plastic<br>White paper shade with pink motif | WO<br>Cord discoloured<br>Heat shading to pendant                               | As Check In                                                           |
| Walls                                           |                                                    |                                                                                 |                                                                       |
| 9.7 Painted                                     | White                                              | Not fully examined due to furnishings Furnishings Light marks Orange spot marks | As Check In + Shrinkage cracking to far LHS of entry to low level FWT |
|                                                 | Ref                                                | # 9.7                                                                           |                                                                       |
| Wall mounted fixtures                           |                                                    |                                                                                 |                                                                       |
| 9.8 Curtain hooks                               | 2 Chrome                                           |                                                                                 |                                                                       |
| Windows & Frames                                |                                                    |                                                                                 |                                                                       |