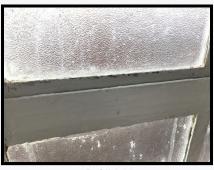

#### Windows and Frames

8.20 Window casement

Painted white metal 1 Fixed pane 1 Movable pane Chrome lever handle Obscure glass Cracks to 1 pane
White run marks
White discolouration to edges
No catch seen for handle

As Check In +
Paint chips FWT

Ref # 8.20

8.21 Reveals

As walls

Light water marks

As Check In + White residue spots Clean - Tenant

Ref # 8.21

8.22 Sills