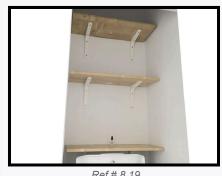

# 8. Bathroom (Cont.)

Ref # 8.11

| Wall mounted fixtures      |                                                                   |                           |                                                                                         |
|----------------------------|-------------------------------------------------------------------|---------------------------|-----------------------------------------------------------------------------------------|
| 8.12 Vents                 | 2 Painted over                                                    |                           |                                                                                         |
| 8.13 Fuse box              | White plastic                                                     | Excess paint              | As Check In                                                                             |
| 8.14 Electric meter        | Black plastic                                                     | Excess paint              | As Check In                                                                             |
| 8.15 Door bell chime       | Painted white over metal                                          | WO                        | As Check In                                                                             |
| 8.16 'Danger' junction box | Grey metal                                                        | Excess paint              | As Check In                                                                             |
| 8.17 Mirror                | Unframed<br>Integrated light strip<br>Covered shavers only socket | Light in WO               | As Check In + Chip to bottom RHS corner of mirror Light splash marks FWT Clean - Tenant |
| 8.18 Access panel          | White plastic                                                     | Cover seen open           | As Check In                                                                             |
| 8.19 Shelves               | 3 Light wood<br>White metal brackets                              | Item added after Check In | Not previously mentioned  Explain/Remove - Tenant                                       |

Ref # 8.19