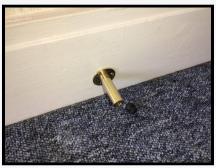

#### Woodwork

7.14 Skirting

Painted white wood Brass doorstop with black rubber tip Angle chips in places

As Check In + Shading RHS of radiator Scattered residue marks Doorstop tip detached and seen on floor Light debris Furniture indentations Fraying to edges FWT Clean - Tenant

Ref # 7.14

Ref # 7.14

Ref # 7.14

Ref # 7.14