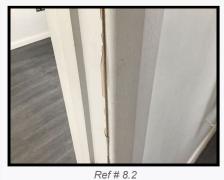

Ref # 8.1

Ref # 8.1

Ref # 8.1

8.2 Door Frame

Painted white wood

Painted over defects Minor mark high level RHS interior As Check In + Multiple removal holes to exterior edges Paint flaking and chips

Explain/Repair - Tenant

**FWT** 