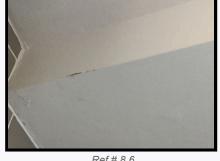

#### Ceiling

8.6 Ceiling

Painted white

Screw and chipping near smoke detector Paint flaking and discolouration above window

As Check In + Further paint flaking and minor paint chips to protruding section forward of window FWT

Ref # 8.6

Ref # 8.6