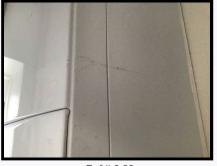

# 9. Bedroom (Cont.)

| 9. Beardonn (Cont.)                             |                                                    |                                                                                 |                                                                       |
|-------------------------------------------------|----------------------------------------------------|---------------------------------------------------------------------------------|-----------------------------------------------------------------------|
| 9.4 Mortice lock with circular surround         | Chrome                                             | 2 Keys in situ                                                                  | As Check In                                                           |
| Ceiling                                         |                                                    |                                                                                 |                                                                       |
| 9.5 Ceiling                                     | Painted white                                      |                                                                                 | Minor black mould spots to corner LHS of window  Clean - Tenant       |
|                                                 | Ref                                                | # 9.5                                                                           |                                                                       |
| Ceiling mounted fixtures                        |                                                    |                                                                                 |                                                                       |
| 9.6 Ceiling rose, cord, pendant, bulb and shade | White plastic<br>White paper shade with pink motif | WO<br>Cord discoloured<br>Heat shading to pendant                               | As Check In                                                           |
| Walls                                           |                                                    |                                                                                 |                                                                       |
| 9.7 Painted                                     | White                                              | Not fully examined due to furnishings Furnishings Light marks Orange spot marks | As Check In + Shrinkage cracking to far LHS of entry to low level FWT |
|                                                 | Ref                                                | # 9.7                                                                           |                                                                       |
| Wall mounted fixtures                           |                                                    |                                                                                 |                                                                       |
| 9.8 Curtain hooks                               | 2 Chrome                                           |                                                                                 |                                                                       |
| Windows & Frames                                |                                                    |                                                                                 |                                                                       |