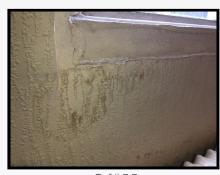

#### Walls

7.7 Painted

Cream

Several pin holes to high level LHS of chimney breast Filled in removal hole to high level RHS of entry Notable angle chip to mid level RHS of window Notable discolouration below window Rubs in places

As Check In + Notable tears to corner RHS of entry door Further scattered small tears to lining paper Several pin holes to mid level throughout White plastic hook to RHS edge of recess RHS of entry door Water penetration stains below window