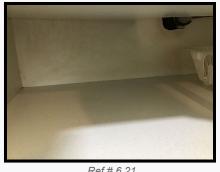

2 Single units

1 Double unit

6.21 Base units

4 Single units Double under sink unit Light usage marks FWT

Light usage marks Faint discolouration to rear wall of under side unit Bowing, swelling and debris to under sink unit shelf FWT

Explain/Repair - Tenant

Clean - Tenant

Ref # 6.21

6.22 Drawers

5 Drawers 1 Faux drawer

Light usage marks FWT