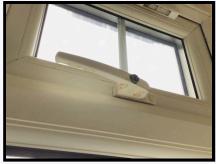

#### Windows & Frames

6.12 Window casement

White uPVC 2 Movable panes 1 Fixed pane White lockable lever handles Excess paint

As Check In +
Brown discolouration to frames
Light soiling to handles and
trickle vents

FWT

Clean - Tenant

Ref # 6.12

Ref # 6.12

6.13 Reveals

As walls

6.14 Sill

As splashback