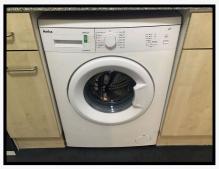

Amica Model No.: KDG611W\* NT

As Check In +
Soap residue to tray
Light soiling to exterior
Clean - Tenant

Ref # 6.31

Ref # 6.31

Ref # 6.31

Ref # 6.31

6.32 Boiler

**Vaillant**White manufacturer's finish