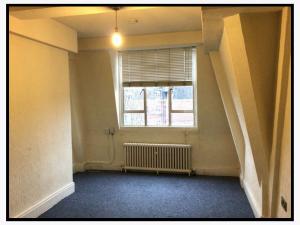

# 7. Reception

7.4 Ceiling

Ceiling mounted fixtures

Painted white

Re

|                                                    | Ref #7                               |                          | Ref #7                                                                                                                                     |  |
|----------------------------------------------------|--------------------------------------|--------------------------|--------------------------------------------------------------------------------------------------------------------------------------------|--|
| Item                                               | Description                          | Condition at Check In    | Condition at Check Out                                                                                                                     |  |
| Door & Architrave                                  |                                      |                          |                                                                                                                                            |  |
| 7.1 Door                                           | Painted white wood<br>Recessed panel | Occasional paint chips   | As Check In + Scratches to mid level exterior Light finger marks above interior handle Drip marks below interior handle FWT Clean - Tenant |  |
| Ref#                                               | 7.1 Re                               | f # 7.1                  | Ref # 7.1                                                                                                                                  |  |
| 7.2 Door Frame                                     | Painted white wood                   | Occasional paint chips   | As Check In                                                                                                                                |  |
| Door Fixtures                                      |                                      |                          |                                                                                                                                            |  |
| 7.3 Pair of lever handles with matching backplates | Brass                                | Usage marks<br>Tarnished | As Check In + Loose Paint chips Maintenance - Landlord FWT                                                                                 |  |
| Ceiling                                            |                                      |                          |                                                                                                                                            |  |
|                                                    |                                      |                          |                                                                                                                                            |  |

#### **Flooring**

7.15 Fitted carpet

Blue fabric Brass threshold strip Faint discoloured patch to centre room

As Check In

Ref # 7.15

Ref # 7.15

Ref # 7.15

Page 31 of 54 123 London Road, N1 0PP