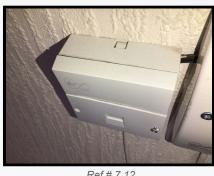

#### **Switches & Sockets**

7.12 White plastic switches and sockets as fitted to include:

2 Telephone jacks Virgin Media junction box NT

As Check In + Front panel of telephone jack is bowing inwards and gapping Additional telephone jack seen Maintenance - Landlord xplain/Remove - Tenant

Ref # 7.12

7.13 Brass and black plastic switches and sockets as fitted