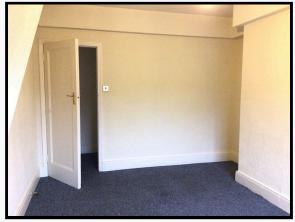

# 4. Front Entrance

| Item                      | Description                           | Condition at Check In                           | Condition at Check Out                                                                                                                                                     |
|---------------------------|---------------------------------------|-------------------------------------------------|----------------------------------------------------------------------------------------------------------------------------------------------------------------------------|
| (External) Front Door & A | Architrave                            |                                                 |                                                                                                                                                                            |
| 4.1 Door                  | Medium wood<br>Chrome plate low level | Soil spots<br>Discolouration<br>Marks in places | As Check In + 2 Removal holes above lock Indents to mid level opening edge Scratches above lock Sticker residue to opening edge Explain/Repair - Tenant FWT Clean - Tenant |
| 4.2 Door Frame            | Painted black wood                    |                                                 | Scattered angle chips FWT                                                                                                                                                  |
| Door Fixtures             |                                       |                                                 |                                                                                                                                                                            |
| 4.3 Numerals              | Chrome '369'                          |                                                 |                                                                                                                                                                            |
| 4.4 Lever handle          | Chrome                                |                                                 | Not seen Explain/Replace - Tenant                                                                                                                                          |
| 4.5 Lock                  | Chrome                                |                                                 |                                                                                                                                                                            |
| 4.6 Letterbox             | Chrome                                | Red marks                                       | As Check In                                                                                                                                                                |
| 4.7 Mortice lock          | Chrome                                | Item added after Check In                       | Not previously mentioned  Explain/Remove - Tenant                                                                                                                          |
| (Internal) Front Door & A | rchitrave                             |                                                 |                                                                                                                                                                            |
| 4.8 Door                  | Medium wood                           | Rubs below lock<br>Silvering low level          | As Check In + Circular indents and 2 removal holes below night latch Explain/Repair - Tenant FWT                                                                           |
| 4.9 Door Frame            | Painted white wood                    | Painted over defects<br>Occasional light rubs   | As Check In + Angle chips Light scuffs FWT                                                                                                                                 |
| Door Fixtures             |                                       |                                                 |                                                                                                                                                                            |
| 4.10 Closing arm          | Grey metal<br>Briton                  |                                                 |                                                                                                                                                                            |
| 4.11 Doorknob             | Chrome                                | Slightly loose                                  | Not seen Explain/Replace - Tenant                                                                                                                                          |

# 5. Entrance Hallway

|  | D- | ű |
|--|----|---|
|  |    |   |

| Item                                         | Description             | Condition at Check In | Condition at Check Out                                                                    |
|----------------------------------------------|-------------------------|-----------------------|-------------------------------------------------------------------------------------------|
| Ceiling                                      |                         |                       |                                                                                           |
| 5.1 Ceiling                                  | Painted white           |                       |                                                                                           |
| Ceiling mounted fixtures                     |                         |                       |                                                                                           |
| <b>5.2</b> Ceiling rose, cord, pendant, bulb | White plastic           | WO                    | As Check In                                                                               |
| 5.3 Smoke Alarm                              | White plastic           | Tested and in WO      | As Check In                                                                               |
|                                              | Ref                     | # 5.3                 |                                                                                           |
| <b>5.4</b> Fixture                           | White metal<br>Circular | Use unknown           | As Check In                                                                               |
| 5.5 Extractor fan                            | White plastic           | NT                    | As Check In                                                                               |
| Walls                                        |                         |                       |                                                                                           |
| 5.6 Walls                                    | Painted white           |                       | Rub marks mid to low level LHS<br>Rubs to RHS of bedroom 1<br>Rubs to RHS of entrance FWT |