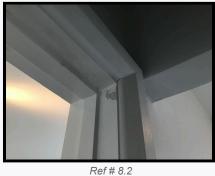

Ref # 8.1

Ref # 8.1

Ref # 8.1

8.2 Door Frame

Painted white wood

Painted over defects Minor mark high level RHS interior As Check In + Multiple removal holes to exterior edges Paint flaking and chips

Explain/Repair - Tenant

**FWT** 