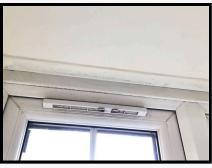

#### **Window Coverings**

Page 28 of 54 123 London Road, N1 0PP

7.10 Venetian blinds

White wood Matching cord, cords and acorns WO Light discolouration, dust and residue marks to slats, cords, acorns and rod One acorn broken and seen to floor

As Check In + Crack to 1 slat to mid level RHS Explain/Repair - Tenant

Ref # 7.10

Ref # 7.10

Ref # 7.10