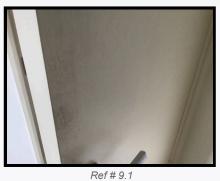

# 9. Bedroom (Cont.)

| 9. Beardonn (Cont.)                             |                                                    |                                                                                 |                                                                       |
|-------------------------------------------------|----------------------------------------------------|---------------------------------------------------------------------------------|-----------------------------------------------------------------------|
| 9.4 Mortice lock with circular surround         | Chrome                                             | 2 Keys in situ                                                                  | As Check In                                                           |
| Ceiling                                         |                                                    |                                                                                 |                                                                       |
| 9.5 Ceiling                                     | Painted white                                      |                                                                                 | Minor black mould spots to corner LHS of window  Clean - Tenant       |
|                                                 | Ref                                                | # 9.5                                                                           |                                                                       |
| Ceiling mounted fixtures                        |                                                    |                                                                                 |                                                                       |
| 9.6 Ceiling rose, cord, pendant, bulb and shade | White plastic<br>White paper shade with pink motif | WO<br>Cord discoloured<br>Heat shading to pendant                               | As Check In                                                           |
| Walls                                           |                                                    |                                                                                 |                                                                       |
| 9.7 Painted                                     | White                                              | Not fully examined due to furnishings Furnishings Light marks Orange spot marks | As Check In + Shrinkage cracking to far LHS of entry to low level FWT |
|                                                 | Ref                                                | # 9.7                                                                           |                                                                       |
| Wall mounted fixtures                           |                                                    |                                                                                 |                                                                       |
| 9.8 Curtain hooks                               | 2 Chrome                                           |                                                                                 |                                                                       |
| Windows & Frames                                |                                                    |                                                                                 |                                                                       |