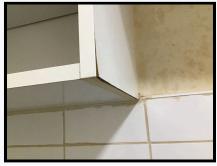

#### Walls

6.8 Painted

Cream

Tape residue to high level between built in cupboards Brown soil spots to mid level between built in cupboards Shading to same area Further tape residue RHS to window Further tape residue, filled in hole and splash marks LHS to cooker hood Light rubs below light switch Heavy residue marks and soil spots below cooker hood Clean - Tenant FWT

Explain/Repair - Tenant

Ref # 6.8

Ref # 6.8

Ref # 6.8

Ref # 6.8

Ref # 6.8

6.9 Tiled

White tiles white grouting