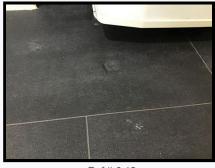

| Woodwork |  |  |
|----------|--|--|

| <b>6.17</b> Skirting | Painted white wood         | Painted over defects  | As Check In                                                                                                    |
|----------------------|----------------------------|-----------------------|----------------------------------------------------------------------------------------------------------------|
| Flooring             |                            |                       |                                                                                                                |
| 6.18 Tiles           | Black with silver grouting | Light debris to floor | As Check In + Furniture indentations below fridge Rucking below washing machine and forward of kickboards  FWT |

Ref # 6.18

Ref # 6.18