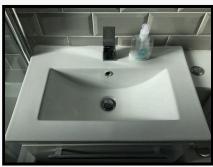

#### Basin

8.28 Basin

White ceramic Chrome waste, overflow, and pop up plug

Plug cover seen detached

As Check In + Plug now seen in situ Light soiling Split to edge of overflow

Clean - Tenant

Explain/Repair - Tenant

Ref # 8.28

Ref # 8.28

8.29 Taps

Chrome mixer tap with single temperature adjustor

Light water marks Green discolouration and light limescale to tap

As Check In

8.30 Vanity Unit

White laminate flip front door 1 Drawer Chrome D-handles Builders debris Rear wall unfinished plaster Metal washers and miscellaneous fixtures to drawer Brown water stain beneath pipe As Check In +
Hair residue
Brown stains to base of top
section
Miscellaneous items to interior