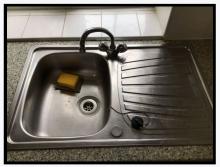

#### Sinks / Taps

**6.25** 1 Sink with integrated dish drainer, overflow, waste, chain and plug

Stainless steel

Water marks Sponges to interior

Clean - Tenant

Explain/Remove - Tenant

Page 20 of 54 123 London Road, N1 0PP

Ref # 6.25

Ref # 6.25

**6.26** Mixer tap with single control

Chrome

Water marks Clean - Tenant

**Appliances** 

6.27 Cooker hood

White plastic *Micromark* 2 Lights Glass visor