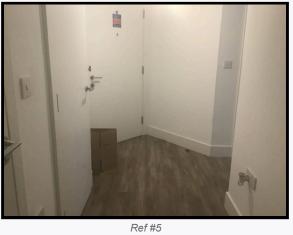

# 5. Entrance Hallway

|  | D- | ű |
|--|----|---|
|  |    |   |

| Item                                         | Description             | Condition at Check In | Condition at Check Out                                                                    |
|----------------------------------------------|-------------------------|-----------------------|-------------------------------------------------------------------------------------------|
| Ceiling                                      |                         |                       |                                                                                           |
| 5.1 Ceiling                                  | Painted white           |                       |                                                                                           |
| Ceiling mounted fixtures                     |                         |                       |                                                                                           |
| <b>5.2</b> Ceiling rose, cord, pendant, bulb | White plastic           | WO                    | As Check In                                                                               |
| 5.3 Smoke Alarm                              | White plastic           | Tested and in WO      | As Check In                                                                               |
|                                              | Ref                     | # 5.3                 |                                                                                           |
| <b>5.4</b> Fixture                           | White metal<br>Circular | Use unknown           | As Check In                                                                               |
| 5.5 Extractor fan                            | White plastic           | NT                    | As Check In                                                                               |
| Walls                                        |                         |                       |                                                                                           |
| 5.6 Walls                                    | Painted white           |                       | Rub marks mid to low level LHS<br>Rubs to RHS of bedroom 1<br>Rubs to RHS of entrance FWT |