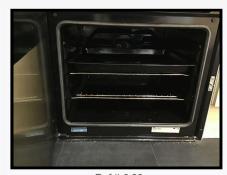

Ref # 6.29

Ref # 6.29

Ref # 6.29

6.30 Fridge freezer

White Beko

trivet

Model No.: CRFG3582W

Fridge to include: 2 White plastic wire shelves Clear glass shelf with white plastic trim Clear plastic salad crisper 3 Clear plastic door shelves White plastic 6-piece egg holder

Freezer to include: 2 White plastic wired trays NT

As Check In + Light food residue in places Cracks to shelf to panel

xplain/Repair - Tenant

Ref # 6.30

Ref # 6.30

Ref # 6.30

Ref # 6.30

6.31 Washing machine