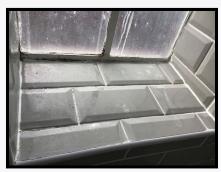

#### Windows and Frames

8.20 Window casement

Painted white metal 1 Fixed pane 1 Movable pane Chrome lever handle Obscure glass Cracks to 1 pane
White run marks
White discolouration to edges
No catch seen for handle

As Check In +
Paint chips FWT

Ref # 8.20

8.21 Reveals

As walls

Light water marks

As Check In + White residue spots Clean - Tenant

Ref # 8.21

8.22 Sills

Tiled as walls

Light debris

As Check In + White residue spots Clean - Tenant

Ref # 8.22

Heating

Page 36 of 54 123 London Road, N1 0PP

Ref # 8.26

| 8. Bathroom (Cont.)                                                      | 1                                         |                                              |                                                                                                              |
|--------------------------------------------------------------------------|-------------------------------------------|----------------------------------------------|--------------------------------------------------------------------------------------------------------------|
| 8.23 Ladder style heated towel rail                                      | Chrome                                    | Light excess paint<br>Light dust to recesses | As Check In                                                                                                  |
| Switches & Sockets                                                       |                                           |                                              |                                                                                                              |
| 8.24 Chrome and white plastic switches and sockets as fitted to include: | Shavers only socket                       | Excess paint<br>Builders dust                | As Check In                                                                                                  |
| Flooring                                                                 |                                           |                                              |                                                                                                              |
| 8.25 Flooring                                                            | Grey wood-effect laminate                 |                                              | Light debris White residue Clean - Tenant                                                                    |
| Ref # 8                                                                  | 3.25 Ref :                                | # 8.25                                       | Ref # 8.25                                                                                                   |
| Toilet                                                                   |                                           |                                              |                                                                                                              |
| 8.26 Toilet                                                              | White ceramic<br>Chrome push button flush | WO<br>Light residue to interior of bowl      | As Check In + Hair residue to rear of lid Light soiling Tape to flush Clean - Tenant Explain/Remove - Tenant |
|                                                                          |                                           |                                              |                                                                                                              |