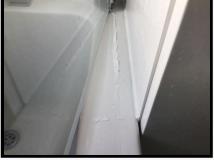

# 9. Bedroom (Cont.)

| 9. Beardonn (Cont.)                             |                                                    |                                                                                 |                                                                       |
|-------------------------------------------------|----------------------------------------------------|---------------------------------------------------------------------------------|-----------------------------------------------------------------------|
| 9.4 Mortice lock with circular surround         | Chrome                                             | 2 Keys in situ                                                                  | As Check In                                                           |
| Ceiling                                         |                                                    |                                                                                 |                                                                       |
| 9.5 Ceiling                                     | Painted white                                      |                                                                                 | Minor black mould spots to corner LHS of window  Clean - Tenant       |
|                                                 | Ref                                                | # 9.5                                                                           |                                                                       |
| Ceiling mounted fixtures                        |                                                    |                                                                                 |                                                                       |
| 9.6 Ceiling rose, cord, pendant, bulb and shade | White plastic<br>White paper shade with pink motif | WO<br>Cord discoloured<br>Heat shading to pendant                               | As Check In                                                           |
| Walls                                           |                                                    |                                                                                 |                                                                       |
| 9.7 Painted                                     | White                                              | Not fully examined due to furnishings Furnishings Light marks Orange spot marks | As Check In + Shrinkage cracking to far LHS of entry to low level FWT |
|                                                 | Ref                                                | # 9.7                                                                           |                                                                       |
| Wall mounted fixtures                           |                                                    |                                                                                 |                                                                       |
| 9.8 Curtain hooks                               | 2 Chrome                                           |                                                                                 |                                                                       |
| Windows & Frames                                |                                                    |                                                                                 |                                                                       |