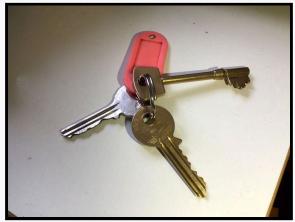

# 2. Keys

Ref #2

| Item           | Description              |
|----------------|--------------------------|
| 2.1 Flat door  | 2 1 Chubb<br>2<br>1 Yale |
| 2.2 Block door | 2 1 <b>Yale</b>          |

#### Keys

All keys listed in the inventory should be kept safely and handed back at the end of the tenancy. Should any keys be lost or not returned to the agent or Inventory clerk, the tenant may be charged replacement costs for new cut keys or possibly the changing of locks. Any extra keys cut during the tenancy should also be returned.