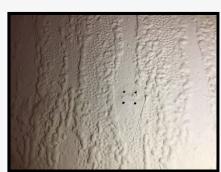

#### Walls

7.7 Painted

Cream

Several pin holes to high level LHS of chimney breast Filled in removal hole to high level RHS of entry Notable angle chip to mid level RHS of window Notable discolouration below window Rubs in places

As Check In + Notable tears to corner RHS of entry door Further scattered small tears to lining paper Several pin holes to mid level throughout White plastic hook to RHS edge of recess RHS of entry door Water penetration stains below window