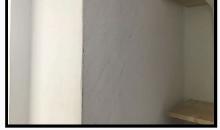

# 9. Bedroom (Cont.)

| 9. Beardonn (Cont.)                             |                                                    |                                                                                 |                                                                       |
|-------------------------------------------------|----------------------------------------------------|---------------------------------------------------------------------------------|-----------------------------------------------------------------------|
| 9.4 Mortice lock with circular surround         | Chrome                                             | 2 Keys in situ                                                                  | As Check In                                                           |
| Ceiling                                         |                                                    |                                                                                 |                                                                       |
| 9.5 Ceiling                                     | Painted white                                      |                                                                                 | Minor black mould spots to corner LHS of window  Clean - Tenant       |
|                                                 | Ref                                                | # 9.5                                                                           |                                                                       |
| Ceiling mounted fixtures                        |                                                    |                                                                                 |                                                                       |
| 9.6 Ceiling rose, cord, pendant, bulb and shade | White plastic<br>White paper shade with pink motif | WO<br>Cord discoloured<br>Heat shading to pendant                               | As Check In                                                           |
| Walls                                           |                                                    |                                                                                 |                                                                       |
| 9.7 Painted                                     | White                                              | Not fully examined due to furnishings Furnishings Light marks Orange spot marks | As Check In + Shrinkage cracking to far LHS of entry to low level FWT |
|                                                 | Ref                                                | # 9.7                                                                           |                                                                       |
| Wall mounted fixtures                           |                                                    |                                                                                 |                                                                       |
| 9.8 Curtain hooks                               | 2 Chrome                                           |                                                                                 |                                                                       |
| Windows & Frames                                |                                                    |                                                                                 |                                                                       |