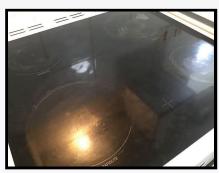

Fan and lights in WO

As Check In + Loose to wall 1 Bulb NW

Replace Bulb - Tenant

Ref # 6.27

**6.28** Hob

**Beko**Integrated with oven Induction
4 Burners

NT Usage marks to burners As Check In

Ref # 6.28