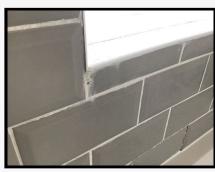

#### Windows and Frames

8.20 Window casement

Painted white metal 1 Fixed pane 1 Movable pane Chrome lever handle Obscure glass Cracks to 1 pane
White run marks
White discolouration to edges
No catch seen for handle

As Check In +
Paint chips FWT

Ref # 8.20

8.21 Reveals

As walls

Light water marks

As Check In + White residue spots Clean - Tenant

Ref # 8.21

8.22 Sills