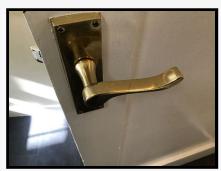

#### **Door Fixtures**

6.3 Lever handle

Brass

White paint spots

As Check In + Scratches Residue to interior handle FWT Clean - Tenant

Ref # 6.3