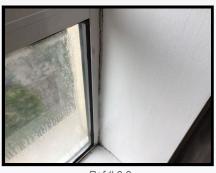

#### Windows and Frames

8.20 Window casement

Painted white metal 1 Fixed pane 1 Movable pane Chrome lever handle Obscure glass Cracks to 1 pane
White run marks
White discolouration to edges
No catch seen for handle

As Check In +
Paint chips FWT

Ref # 8.20

8.21 Reveals

As walls

Light water marks

As Check In + White residue spots Clean - Tenant

Ref # 8.21

8.22 Sills