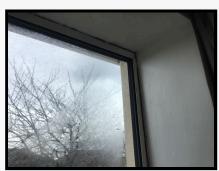

#### Windows & Frames

7.8 Window casement

Painted white metal 3 Movable panes 3 Fixed panes 2 Chrome lever handles Faint run marks to glass Paint flaking and discolouration to frames Minor black mould spots Water penetration to low level Swelling to low level RHS of

As Check In

Brass lever arm

Tarnishing to handles

7.9 Reveals

As walls

Dark stains to high level

As Check In