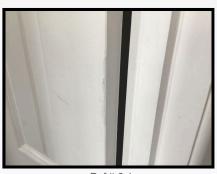

Ref # 8.1

Ref # 8.1

Ref # 8.1

8.2 Door Frame

Painted white wood

Painted over defects Minor mark high level RHS interior As Check In + Multiple removal holes to exterior edges Paint flaking and chips

Explain/Repair - Tenant

**FWT** 