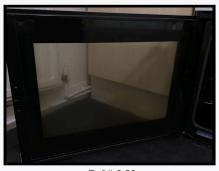

Page 21 of 54 123 London Road, N1 0PP

**6.29** Oven

Beko Model No.: KDG611W 6 White plastic dials 2 White metal D-handles LED display 2 Chrome tracks Black metal baking tray with chrome

NT Light chip to top Clean - Tenant

Ref # 6.29

Ref # 6.29

Ref # 6.29

6.30 Fridge freezer

White Beko

trivet

Model No.: CRFG3582W

Fridge to include: 2 White plastic wire shelves Clear glass shelf with white plastic trim Clear plastic salad crisper 3 Clear plastic door shelves White plastic 6-piece egg holder