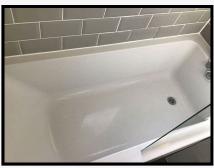

#### Bath / Shower

8.31 Bath

White plastic Chrome fixtures Light soiling
Hair residue
White residue below shower
screen
Splits to white insert of overflow

Evalois/Bossis Tosos

Ref # 8.31

Ref # 8.31

Ref # 8.31

Ref # 8.31

Ref # 8.31

Page 39 of 54 123 London Road, N1 0PP

| 8.32 Mixer tap with dual temperature adjusters | Chrome                                                                | Light water marks<br>Limescale          | As Check In                                                                                                      |  |  |  |
|------------------------------------------------|-----------------------------------------------------------------------|-----------------------------------------|------------------------------------------------------------------------------------------------------------------|--|--|--|
| 8.33 Shower head and flex                      | Chrome and grey plastic                                               |                                         |                                                                                                                  |  |  |  |
| 8.34 Shower head bracket                       | Chrome                                                                |                                         |                                                                                                                  |  |  |  |
| 8.35 Shower screen                             | Tempered glass<br>Chrome trim<br>Clear plastic seal                   | Light water marks                       | As Check In                                                                                                      |  |  |  |
| Appliances                                     |                                                                       |                                         |                                                                                                                  |  |  |  |
| 8.36 Washing machine                           | Montpelier Model no.: MTL6120W White 1 Dial Display panel Top opening | Manual and grey plastic fixture in situ | As Check In + Manual and grey plastic fixtures not seen Dust to recesses Explain/Replace - Tenant Clean - Tenant |  |  |  |
| Furnishings and Content                        | Furnishings and Contents                                              |                                         |                                                                                                                  |  |  |  |
| 8.37 Toilet brush and holder                   | Chrome                                                                |                                         |                                                                                                                  |  |  |  |
| 8.38 Hand wash                                 |                                                                       | In use                                  | As Check In                                                                                                      |  |  |  |