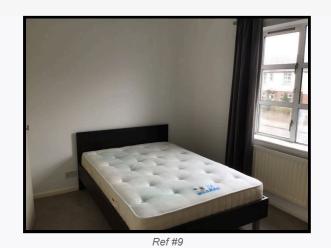

# 9. Bedroom (Cont.)

| 9.15 Skirting                               | Painted white wood                                                                                                     | Not fully examined due to<br>furnishings<br>Light marks<br>Small splash mark forward of<br>entry                           | As Check In        |
|---------------------------------------------|------------------------------------------------------------------------------------------------------------------------|----------------------------------------------------------------------------------------------------------------------------|--------------------|
| Flooring                                    |                                                                                                                        |                                                                                                                            |                    |
| 9.16 Fitted carpet                          | Brown fabric                                                                                                           | Not fully examined due to furnishings Furniture indentations Wear to areas of tread                                        | As Check In        |
| Built In Cupboard                           |                                                                                                                        |                                                                                                                            |                    |
| <b>9.17</b> Door, frame and fittings        | Pained white wood doors and frame<br>Chrome finger pulls<br>4 Unframed mirrors to interior of door                     |                                                                                                                            |                    |
| 9.18 Built in cupboard interior             | Ceiling - painted white<br>Walls - painted white<br>Skirting - painted white wood<br>Flooring - continuation from room | Light shrinkage cracking above skirting Furniture indentations to flooring Removal holes by hanging rail Orange spot marks | As Check In        |
| 9.19 Built in cupboard contents             | White painted wooden shelf                                                                                             | Bowing slightly                                                                                                            | As Check In        |
| Furnishings                                 |                                                                                                                        |                                                                                                                            |                    |
| <b>9.20</b> Double bed frame with headboard | Medium wood-effect laminate                                                                                            |                                                                                                                            |                    |
| 9.21 Double mattress                        | White fabric                                                                                                           |                                                                                                                            | Discolouration FWT |
|                                             | Ref # 9.21                                                                                                             | Ref # 9.21                                                                                                                 |                    |