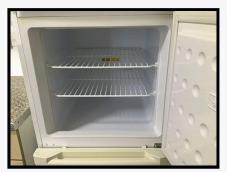

Freezer to include: 2 White plastic wired trays NT

As Check In + Light food residue in places Cracks to shelf to panel

xplain/Repair - Tenant

Ref # 6.30

Ref # 6.30

Ref # 6.30

Ref # 6.30

6.31 Washing machine