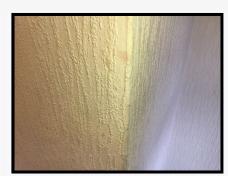

# 9. Bedroom (Cont.)

| 9. Beardonn (Cont.)                             |                                                    |                                                                                 |                                                                       |
|-------------------------------------------------|----------------------------------------------------|---------------------------------------------------------------------------------|-----------------------------------------------------------------------|
| 9.4 Mortice lock with circular surround         | Chrome                                             | 2 Keys in situ                                                                  | As Check In                                                           |
| Ceiling                                         |                                                    |                                                                                 |                                                                       |
| 9.5 Ceiling                                     | Painted white                                      |                                                                                 | Minor black mould spots to corner LHS of window  Clean - Tenant       |
|                                                 | Ref                                                | # 9.5                                                                           |                                                                       |
| Ceiling mounted fixtures                        |                                                    |                                                                                 |                                                                       |
| 9.6 Ceiling rose, cord, pendant, bulb and shade | White plastic<br>White paper shade with pink motif | WO<br>Cord discoloured<br>Heat shading to pendant                               | As Check In                                                           |
| Walls                                           |                                                    |                                                                                 |                                                                       |
| 9.7 Painted                                     | White                                              | Not fully examined due to furnishings Furnishings Light marks Orange spot marks | As Check In + Shrinkage cracking to far LHS of entry to low level FWT |
|                                                 | Ref                                                | # 9.7                                                                           |                                                                       |
| Wall mounted fixtures                           |                                                    |                                                                                 |                                                                       |
| 9.8 Curtain hooks                               | 2 Chrome                                           |                                                                                 |                                                                       |
| Windows & Frames                                |                                                    |                                                                                 |                                                                       |