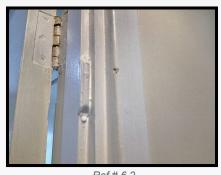

# 4. Front Entrance

| Item                      | Description                           | Condition at Check In                           | Condition at Check Out                                                                                                                                                     |
|---------------------------|---------------------------------------|-------------------------------------------------|----------------------------------------------------------------------------------------------------------------------------------------------------------------------------|
| (External) Front Door & A | Architrave                            |                                                 |                                                                                                                                                                            |
| 4.1 Door                  | Medium wood<br>Chrome plate low level | Soil spots<br>Discolouration<br>Marks in places | As Check In + 2 Removal holes above lock Indents to mid level opening edge Scratches above lock Sticker residue to opening edge Explain/Repair - Tenant FWT Clean - Tenant |
| 4.2 Door Frame            | Painted black wood                    |                                                 | Scattered angle chips FWT                                                                                                                                                  |
| Door Fixtures             |                                       |                                                 |                                                                                                                                                                            |
| 4.3 Numerals              | Chrome '369'                          |                                                 |                                                                                                                                                                            |
| 4.4 Lever handle          | Chrome                                |                                                 | Not seen Explain/Replace - Tenant                                                                                                                                          |
| 4.5 Lock                  | Chrome                                |                                                 |                                                                                                                                                                            |
| 4.6 Letterbox             | Chrome                                | Red marks                                       | As Check In                                                                                                                                                                |
| 4.7 Mortice lock          | Chrome                                | Item added after Check In                       | Not previously mentioned  Explain/Remove - Tenant                                                                                                                          |
| (Internal) Front Door & A | rchitrave                             |                                                 |                                                                                                                                                                            |
| 4.8 Door                  | Medium wood                           | Rubs below lock<br>Silvering low level          | As Check In + Circular indents and 2 removal holes below night latch Explain/Repair - Tenant FWT                                                                           |
| 4.9 Door Frame            | Painted white wood                    | Painted over defects<br>Occasional light rubs   | As Check In + Angle chips Light scuffs FWT                                                                                                                                 |
| Door Fixtures             |                                       |                                                 |                                                                                                                                                                            |
| 4.10 Closing arm          | Grey metal<br>Briton                  |                                                 |                                                                                                                                                                            |
| 4.11 Doorknob             | Chrome                                | Slightly loose                                  | Not seen Explain/Replace - Tenant                                                                                                                                          |

# 4. Front Entrance (Cont.)

| 4.12 Mortice lock          | Chrome |                           | Now seen as chrome twist lock Explain/Replace - Tenant |
|----------------------------|--------|---------------------------|--------------------------------------------------------|
| 4.13 Reverse of letterbox  | Chrome |                           |                                                        |
| 4.14 Night latch and catch |        | Item added after Check In | Not previously mentioned  Explain/Remove - Tenant      |