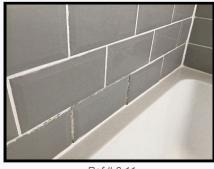

## 8. Bathroom

Ref #8

| Item              | Description                             | Condition at Check In                                                                                                 | Condition at Check Out                                                                                                                                                                                                                                    |
|-------------------|-----------------------------------------|-----------------------------------------------------------------------------------------------------------------------|-----------------------------------------------------------------------------------------------------------------------------------------------------------------------------------------------------------------------------------------------------------|
| Door & Architrave |                                         |                                                                                                                       |                                                                                                                                                                                                                                                           |
| 8.1 Door          | Painted white wood<br>4 Recessed panels | Painted over defects Door does not remain closed Light rub to mid level RHS exterior Light finger soiling to interior | As Check In + Door now closes but with gapping between door and door frame Repair marks and touch up marks seen to closing edge and to mid level exterior Further light rubs seen Split seen above latch bolt to opening edge Explain/Repair - Tenant FWT |