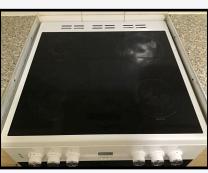

Fan and lights in WO

As Check In + Loose to wall 1 Bulb NW

Replace Bulb - Tenant

Ref # 6.27

**6.28** Hob

**Beko**Integrated with oven Induction
4 Burners

NT Usage marks to burners As Check In

Ref # 6.28