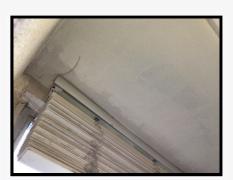

#### Walls

7.7 Painted

Cream

Several pin holes to high level LHS of chimney breast Filled in removal hole to high level RHS of entry Notable angle chip to mid level RHS of window Notable discolouration below window Rubs in places

As Check In + Notable tears to corner RHS of entry door Further scattered small tears to lining paper Several pin holes to mid level throughout White plastic hook to RHS edge of recess RHS of entry door Water penetration stains below window