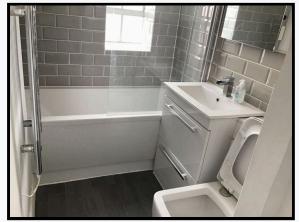

## 8. Bathroom

Ref #8

| Item              | Description                             | Condition at Check In                                                                                                 | Condition at Check Out                                                                                                                                                                                                                                    |
|-------------------|-----------------------------------------|-----------------------------------------------------------------------------------------------------------------------|-----------------------------------------------------------------------------------------------------------------------------------------------------------------------------------------------------------------------------------------------------------|
| Door & Architrave |                                         |                                                                                                                       |                                                                                                                                                                                                                                                           |
| 8.1 Door          | Painted white wood<br>4 Recessed panels | Painted over defects Door does not remain closed Light rub to mid level RHS exterior Light finger soiling to interior | As Check In + Door now closes but with gapping between door and door frame Repair marks and touch up marks seen to closing edge and to mid level exterior Further light rubs seen Split seen above latch bolt to opening edge Explain/Repair - Tenant FWT |

#### Ceiling

8.6 Ceiling

Painted white

Screw and chipping near smoke detector Paint flaking and discolouration above window

As Check In + Further paint flaking and minor paint chips to protruding section forward of window FWT

# 8. Bathroom (Cont.)

Ref # 8.8

| 8.9 Bulk light    | Chrome and obscure plastic | WO                                                                                                                                  | As Check In                                                          |
|-------------------|----------------------------|-------------------------------------------------------------------------------------------------------------------------------------|----------------------------------------------------------------------|
| Walls             |                            |                                                                                                                                     |                                                                      |
| 8.10 Part painted | White                      | Light finger soiling in places<br>Painted over defect to mid level<br>behind door<br>'Circuit Details' sheet stuck to<br>high level | As Check In + Light rubs Paint cracking to section RHS of toilet FWT |
|                   |                            |                                                                                                                                     |                                                                      |

#### Windows and Frames

8.20 Window casement

Painted white metal 1 Fixed pane 1 Movable pane Chrome lever handle Obscure glass Cracks to 1 pane
White run marks
White discolouration to edges
No catch seen for handle

Tiled as walls

Light debris

As Check In + White residue spots Clean - Tenant

Ref # 8.22

Heating

Page 36 of 54 123 London Road, N1 0PP

Ref # 8.26

| 8. Bathroom (Cont.)                                                      | 1                                         |                                              |                                                                                                              |
|--------------------------------------------------------------------------|-------------------------------------------|----------------------------------------------|--------------------------------------------------------------------------------------------------------------|
| 8.23 Ladder style heated towel rail                                      | Chrome                                    | Light excess paint<br>Light dust to recesses | As Check In                                                                                                  |
| Switches & Sockets                                                       |                                           |                                              |                                                                                                              |
| 8.24 Chrome and white plastic switches and sockets as fitted to include: | Shavers only socket                       | Excess paint<br>Builders dust                | As Check In                                                                                                  |
| Flooring                                                                 |                                           |                                              |                                                                                                              |
| 8.25 Flooring                                                            | Grey wood-effect laminate                 |                                              | Light debris White residue Clean - Tenant                                                                    |
| Ref # 8                                                                  | 3.25 Ref :                                | # 8.25                                       | Ref # 8.25                                                                                                   |
| Toilet                                                                   |                                           |                                              |                                                                                                              |
| 8.26 Toilet                                                              | White ceramic<br>Chrome push button flush | WO<br>Light residue to interior of bowl      | As Check In + Hair residue to rear of lid Light soiling Tape to flush Clean - Tenant Explain/Remove - Tenant |
|                                                                          |                                           |                                              |                                                                                                              |

#### Basin

8.28 Basin

White ceramic Chrome waste, overflow, and pop up plug

Plug cover seen detached

As Check In + Plug now seen in situ Light soiling Split to edge of overflow

Clean - Tenant

Explain/Repair - Tenant

#### Bath / Shower

8.31 Bath

White plastic Chrome fixtures Light soiling
Hair residue
White residue below shower
screen
Splits to white insert of overflow

Evalois/Bossis Tosos

Ref # 8.31

Ref # 8.31

Ref # 8.31