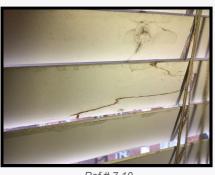

#### Walls

7.7 Painted

Cream

Several pin holes to high level LHS of chimney breast Filled in removal hole to high level RHS of entry Notable angle chip to mid level RHS of window Notable discolouration below window Rubs in places

As Check In + Notable tears to corner RHS of entry door Further scattered small tears to lining paper Several pin holes to mid level throughout White plastic hook to RHS edge of recess RHS of entry door Water penetration stains below window