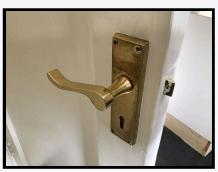

# 7. Reception

7.4 Ceiling

Ceiling mounted fixtures

Painted white

Re

|                                                    | Ref #7                               |                          | Ref #7                                                                                                                                     |  |
|----------------------------------------------------|--------------------------------------|--------------------------|--------------------------------------------------------------------------------------------------------------------------------------------|--|
| Item                                               | Description                          | Condition at Check In    | Condition at Check Out                                                                                                                     |  |
| Door & Architrave                                  |                                      |                          |                                                                                                                                            |  |
| 7.1 Door                                           | Painted white wood<br>Recessed panel | Occasional paint chips   | As Check In + Scratches to mid level exterior Light finger marks above interior handle Drip marks below interior handle FWT Clean - Tenant |  |
| Ref#                                               | 7.1 Re                               | f # 7.1                  | Ref # 7.1                                                                                                                                  |  |
| 7.2 Door Frame                                     | Painted white wood                   | Occasional paint chips   | As Check In                                                                                                                                |  |
| Door Fixtures                                      |                                      |                          |                                                                                                                                            |  |
| 7.3 Pair of lever handles with matching backplates | Brass                                | Usage marks<br>Tarnished | As Check In + Loose Paint chips Maintenance - Landlord FWT                                                                                 |  |
| Ceiling                                            |                                      |                          |                                                                                                                                            |  |
|                                                    |                                      |                          |                                                                                                                                            |  |