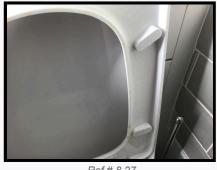

Tiled as walls

Light debris

As Check In + White residue spots Clean - Tenant

Ref # 8.22

Heating

Page 36 of 54 123 London Road, N1 0PP

Ref # 8.26

| 8. Bathroom (Cont.)                                                      | 1                                         |                                              |                                                                                                              |
|--------------------------------------------------------------------------|-------------------------------------------|----------------------------------------------|--------------------------------------------------------------------------------------------------------------|
| 8.23 Ladder style heated towel rail                                      | Chrome                                    | Light excess paint<br>Light dust to recesses | As Check In                                                                                                  |
| Switches & Sockets                                                       |                                           |                                              |                                                                                                              |
| 8.24 Chrome and white plastic switches and sockets as fitted to include: | Shavers only socket                       | Excess paint<br>Builders dust                | As Check In                                                                                                  |
| Flooring                                                                 |                                           |                                              |                                                                                                              |
| 8.25 Flooring                                                            | Grey wood-effect laminate                 |                                              | Light debris White residue Clean - Tenant                                                                    |
| Ref # 8                                                                  | 3.25 Ref :                                | # 8.25                                       | Ref # 8.25                                                                                                   |
| Toilet                                                                   |                                           |                                              |                                                                                                              |
| 8.26 Toilet                                                              | White ceramic<br>Chrome push button flush | WO<br>Light residue to interior of bowl      | As Check In + Hair residue to rear of lid Light soiling Tape to flush Clean - Tenant Explain/Remove - Tenant |
|                                                                          |                                           |                                              |                                                                                                              |

Ref # 8.26

Ref # 8.26

Ref # 8.26

8.27 Seat and lid

White plastic

Loose

As Check In + Light soiling Clean - Tenant

Ref # 8.27