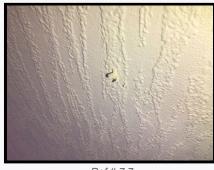

# 9. Bedroom (Cont.)

| 9. Beardonn (Cont.)                             |                                                    |                                                                                 |                                                                       |
|-------------------------------------------------|----------------------------------------------------|---------------------------------------------------------------------------------|-----------------------------------------------------------------------|
| 9.4 Mortice lock with circular surround         | Chrome                                             | 2 Keys in situ                                                                  | As Check In                                                           |
| Ceiling                                         |                                                    |                                                                                 |                                                                       |
| 9.5 Ceiling                                     | Painted white                                      |                                                                                 | Minor black mould spots to corner LHS of window  Clean - Tenant       |
|                                                 | Ref                                                | # 9.5                                                                           |                                                                       |
| Ceiling mounted fixtures                        |                                                    |                                                                                 |                                                                       |
| 9.6 Ceiling rose, cord, pendant, bulb and shade | White plastic<br>White paper shade with pink motif | WO<br>Cord discoloured<br>Heat shading to pendant                               | As Check In                                                           |
| Walls                                           |                                                    |                                                                                 |                                                                       |
| 9.7 Painted                                     | White                                              | Not fully examined due to furnishings Furnishings Light marks Orange spot marks | As Check In + Shrinkage cracking to far LHS of entry to low level FWT |
|                                                 | Ref                                                | # 9.7                                                                           |                                                                       |
| Wall mounted fixtures                           |                                                    |                                                                                 |                                                                       |
| 9.8 Curtain hooks                               | 2 Chrome                                           |                                                                                 |                                                                       |
| Windows & Frames                                |                                                    |                                                                                 |                                                                       |