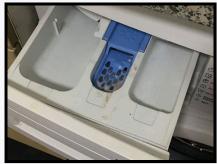

Amica Model No.: KDG611W\* NT

As Check In +
Soap residue to tray
Light soiling to exterior
Clean - Tenant

Ref # 6.31

Ref # 6.31

Ref # 6.31

Ref # 6.31

6.32 Boiler

**Vaillant**White manufacturer's finish