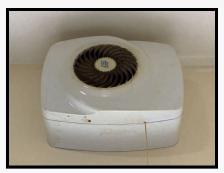

Ref # 6.25

Ref # 6.25

**6.26** Mixer tap with single control

Chrome

Water marks Clean - Tenant

**Appliances** 

6.27 Cooker hood

White plastic *Micromark* 2 Lights Glass visor

Fan and lights in WO

As Check In + Loose to wall 1 Bulb NW

Replace Bulb - Tenant

Ref # 6.27

**6.28** Hob

**Beko**Integrated with oven Induction
4 Burners

NT Usage marks to burners As Check In

Ref # 6.28