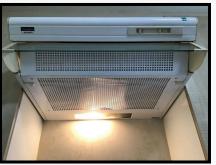

Ref # 6.25

Ref # 6.25

**6.26** Mixer tap with single control

Chrome

Water marks Clean - Tenant

**Appliances** 

6.27 Cooker hood

White plastic *Micromark* 2 Lights Glass visor

Fan and lights in WO

As Check In + Loose to wall 1 Bulb NW

Replace Bulb - Tenant

Ref # 6.27

**6.28** Hob

**Beko**Integrated with oven Induction
4 Burners

NT Usage marks to burners As Check In

Ref # 6.28