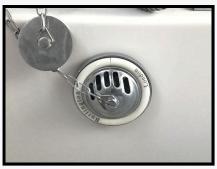

#### Bath / Shower

8.31 Bath

White plastic Chrome fixtures Light soiling
Hair residue
White residue below shower
screen
Splits to white insert of overflow

Evalois/Bossis Tosos

Ref # 8.31

Ref # 8.31

Ref # 8.31