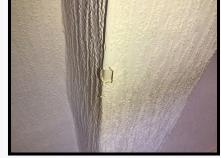

# 9. Bedroom (Cont.)

| 9. Beardonn (Cont.)                             |                                                    |                                                                                 |                                                                       |
|-------------------------------------------------|----------------------------------------------------|---------------------------------------------------------------------------------|-----------------------------------------------------------------------|
| 9.4 Mortice lock with circular surround         | Chrome                                             | 2 Keys in situ                                                                  | As Check In                                                           |
| Ceiling                                         |                                                    |                                                                                 |                                                                       |
| 9.5 Ceiling                                     | Painted white                                      |                                                                                 | Minor black mould spots to corner LHS of window  Clean - Tenant       |
|                                                 | Ref                                                | # 9.5                                                                           |                                                                       |
| Ceiling mounted fixtures                        |                                                    |                                                                                 |                                                                       |
| 9.6 Ceiling rose, cord, pendant, bulb and shade | White plastic<br>White paper shade with pink motif | WO<br>Cord discoloured<br>Heat shading to pendant                               | As Check In                                                           |
| Walls                                           |                                                    |                                                                                 |                                                                       |
| 9.7 Painted                                     | White                                              | Not fully examined due to furnishings Furnishings Light marks Orange spot marks | As Check In + Shrinkage cracking to far LHS of entry to low level FWT |
|                                                 | Ref                                                | # 9.7                                                                           |                                                                       |
| Wall mounted fixtures                           |                                                    |                                                                                 |                                                                       |
| 9.8 Curtain hooks                               | 2 Chrome                                           |                                                                                 |                                                                       |
| Windows & Frames                                |                                                    |                                                                                 |                                                                       |