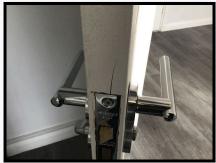

## 8. Bathroom

Ref #8

| Item              | Description                             | Condition at Check In                                                                                                 | Condition at Check Out                                                                                                                                                                                                                                    |
|-------------------|-----------------------------------------|-----------------------------------------------------------------------------------------------------------------------|-----------------------------------------------------------------------------------------------------------------------------------------------------------------------------------------------------------------------------------------------------------|
| Door & Architrave |                                         |                                                                                                                       |                                                                                                                                                                                                                                                           |
| 8.1 Door          | Painted white wood<br>4 Recessed panels | Painted over defects Door does not remain closed Light rub to mid level RHS exterior Light finger soiling to interior | As Check In + Door now closes but with gapping between door and door frame Repair marks and touch up marks seen to closing edge and to mid level exterior Further light rubs seen Split seen above latch bolt to opening edge Explain/Repair - Tenant FWT |

Ref # 8.1

Ref # 8.1

Ref # 8.1

8.2 Door Frame

Painted white wood

Painted over defects Minor mark high level RHS interior As Check In + Multiple removal holes to exterior edges Paint flaking and chips

Explain/Repair - Tenant