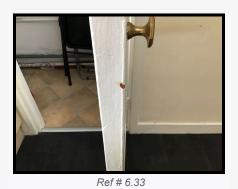

#### **Built in cupboard**

6.33 Door, frame and fixtures

Painted white wood Brass doorknob

Scattered residue spots and dark marks Angle chip to opening edge of LHS cupboard door

Clean - Tenant FWT

6.34 Built in cupboard interior