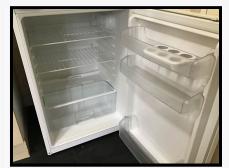

Ref # 6.29

Ref # 6.29

Ref # 6.29

6.30 Fridge freezer

White Beko

trivet

Model No.: CRFG3582W

Fridge to include: 2 White plastic wire shelves Clear glass shelf with white plastic trim Clear plastic salad crisper 3 Clear plastic door shelves White plastic 6-piece egg holder

Freezer to include: 2 White plastic wired trays NT

As Check In + Light food residue in places Cracks to shelf to panel

xplain/Repair - Tenant

Ref # 6.30

Ref # 6.30

Ref # 6.30

Ref # 6.30

6.31 Washing machine