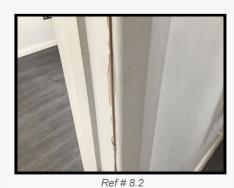

Ref # 8.1

Ref # 8.1

Ref # 8.1

8.2 Door Frame

Painted white wood

Painted over defects Minor mark high level RHS interior As Check In + Multiple removal holes to exterior edges Paint flaking and chips

Explain/Repair - Tenant

**FWT** 