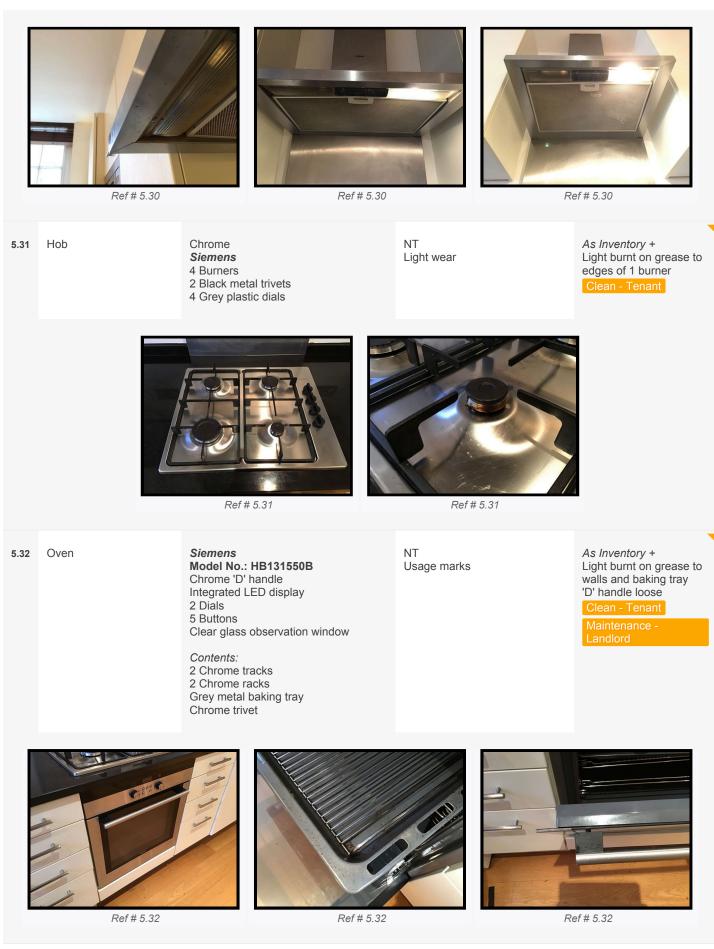

# 3. Schedule Of Condition (Cont.)

| 3.11   | Condition / Cleanliness | WO<br>Light in WO<br>Defrosted | As Inventory +<br>Crack to door shelf                                  |  |  |  |
|--------|-------------------------|--------------------------------|------------------------------------------------------------------------|--|--|--|
| Hob    |                         |                                |                                                                        |  |  |  |
| 3.12   | Condition / Cleanliness | Good order                     | As Inventory +<br>Light burnt on grease to 1 burner                    |  |  |  |
| Oven   |                         |                                |                                                                        |  |  |  |
| 3.13   | Condition / Cleanliness | Good order                     | As Inventory +<br>Light burnt on grease<br>'D' handle loose            |  |  |  |
| Cook   | er Hood                 |                                |                                                                        |  |  |  |
| 3.14   | Condition / Cleanliness | Fan and lights in WO           | As Inventory +<br>1 Light NW<br>Light grease<br>Filter sticky to touch |  |  |  |
| Dishw  | vasher                  |                                |                                                                        |  |  |  |
| 3.15   | Condition / Cleanliness | Good order                     | As Inventory                                                           |  |  |  |
| Wash   | er / Dryer              |                                |                                                                        |  |  |  |
| 3.16   | Condition / Cleanliness | Good order                     | As Inventory +<br>Dust and 2 hair clips to seal                        |  |  |  |
| Exteri | Exterior Areas          |                                |                                                                        |  |  |  |
| 3.17   | Front Approach / Garden | None                           | As Inventory                                                           |  |  |  |