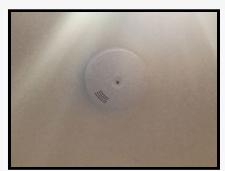

| Ceilir | Ceiling Mounted Fixtures |                  |                  |                                               |  |  |  |
|--------|--------------------------|------------------|------------------|-----------------------------------------------|--|--|--|
| 5.2    | Recessed spotlights      | 14 White plastic | 2 NW<br>Gapping  | As Inventory +<br>All bulbs now seen in<br>WO |  |  |  |
| 5.3    | Sprinkler                | White plastic    |                  |                                               |  |  |  |
| 5.4    | Smoke alarm              | White plastic    | Tested and in WO | As Inventory                                  |  |  |  |

Ref # 5.4