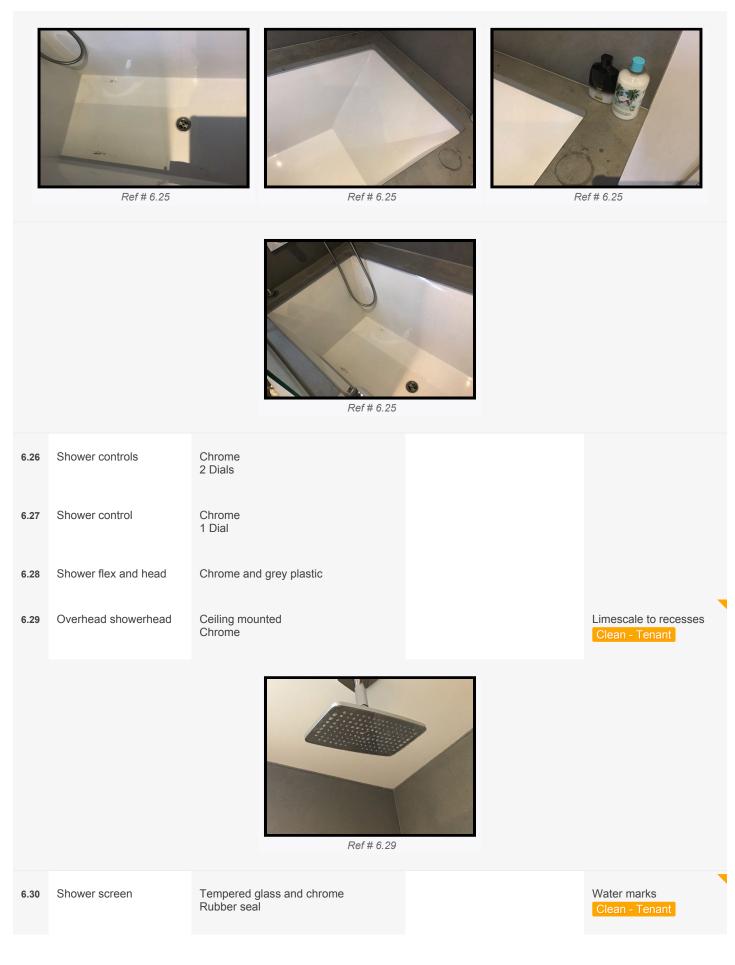

er                                                         |                                                                       |                               |                                                                                         |
| 6.25   | Bath with overflow and waste                                     | White enamel<br>Light grey tiled surround                             | Water marks to tiled surround | As Inventory +<br>Residue<br>Ring marks and toiletries<br>to surround<br>Clean - Tenant |
|        |                                                                  |                                                                       |                               |                                                                                         |





| 6.35 | Stool    | White plastic<br>Grey spot patterned top |            |                                         |   |
|------|----------|------------------------------------------|------------|-----------------------------------------|---|
| 6.36 | Bath mat | Grey fabric                              | Light wear | Not seen<br>Explain/Replace -<br>Tenant | I |

### 7. Bedroom

| Ref  | Name         | Description                    | Condition at Inventory | Condition at Check Out    |
|------|--------------|--------------------------------|------------------------|---------------------------|
| Door | & Architrave |                                |                        | _                         |
| 7.1  | Door         | Painted white wood<br>6 Panels |                        | A