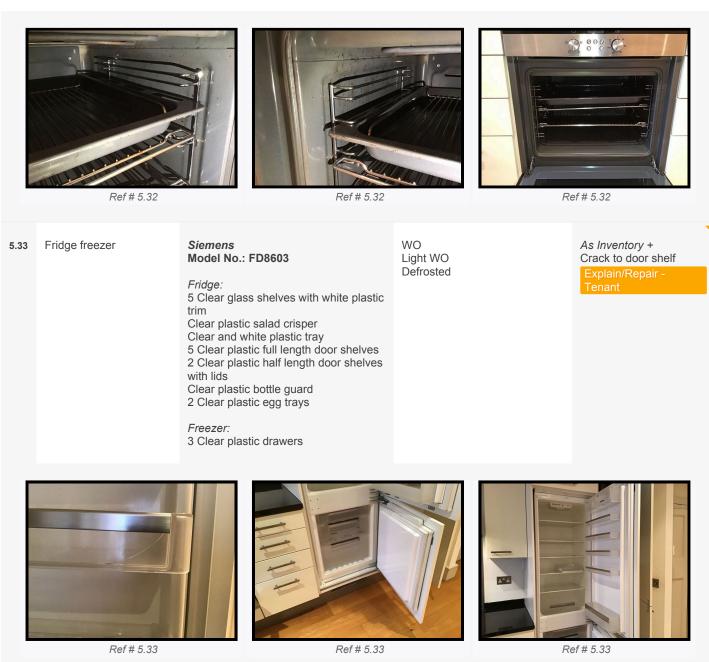

# 3. Schedule Of Condition (Cont.)

| 3.11   | Condition / Cleanliness | WO<br>Light in WO<br>Defrosted | As Inventory +<br>Crack to door shelf                                  |  |  |  |
|--------|-------------------------|--------------------------------|------------------------------------------------------------------------|--|--|--|
| Hob    |                         |                                |                                                                        |  |  |  |
| 3.12   | Condition / Cleanliness | Good order                     | As Inventory +<br>Light burnt on grease to 1 burner                    |  |  |  |
| Oven   |                         |                                |                                                                        |  |  |  |
| 3.13   | Condition / Cleanliness | Good order                     | As Inventory +<br>Light burnt on grease<br>'D' handle loose            |  |  |  |
| Cook   | er Hood                 |                                |                                                                        |  |  |  |
| 3.14   | Condition / Cleanliness | Fan and lights in WO           | As Inventory +<br>1 Light NW<br>Light grease<br>Filter sticky to touch |  |  |  |
| Dishw  | vasher                  |                                |                                                                        |  |  |  |
| 3.15   | Condition / Cleanliness | Good order                     | As Inventory                                                           |  |  |  |
| Wash   | er / Dryer              |                                |                                                                        |  |  |  |
| 3.16   | Condition / Cleanliness | Good order                     | As Inventory +<br>Dust and 2 hair clips to seal                        |  |  |  |
| Exteri | Exterior Areas          |                                |                                                                        |  |  |  |
| 3.17   | Front Approach / Garden | None                           | As Inventory                                                           |  |  |  |