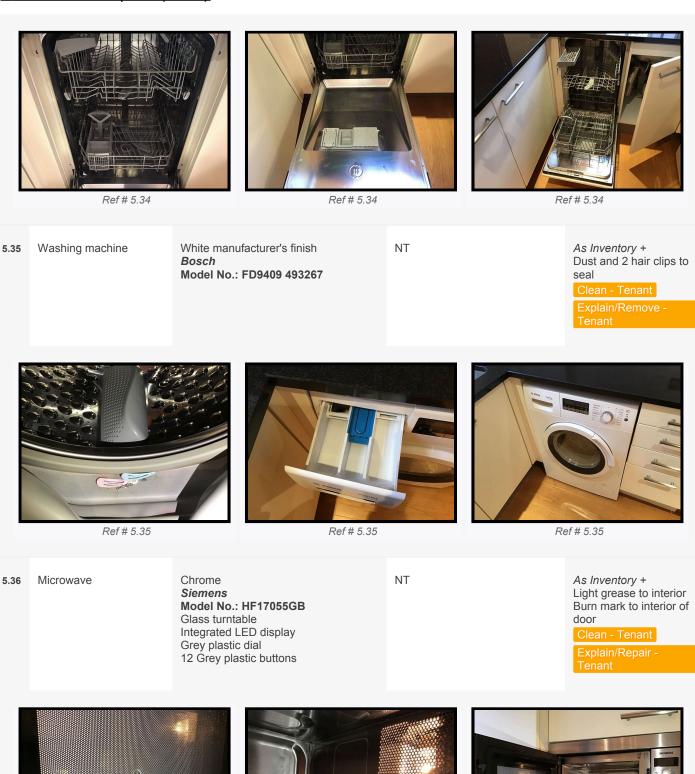

# 3. Schedule Of Condition (Cont.)

| 3.11   | Condition / Cleanliness | WO<br>Light in WO<br>Defrosted | As Inventory +<br>Crack to door shelf                                  |  |  |  |
|--------|-------------------------|--------------------------------|------------------------------------------------------------------------|--|--|--|
| Hob    |                         |                                |                                                                        |  |  |  |
| 3.12   | Condition / Cleanliness | Good order                     | As Inventory +<br>Light burnt on grease to 1 burner                    |  |  |  |
| Oven   |                         |                                |                                                                        |  |  |  |
| 3.13   | Condition / Cleanliness | Good order                     | As Inventory +<br>Light burnt on grease<br>'D' handle loose            |  |  |  |
| Cook   | er Hood                 |                                |                                                                        |  |  |  |
| 3.14   | Condition / Cleanliness | Fan and lights in WO           | As Inventory +<br>1 Light NW<br>Light grease<br>Filter sticky to touch |  |  |  |
| Dishw  | vasher                  |                                |                                                                        |  |  |  |
| 3.15   | Condition / Cleanliness | Good order                     | As Inventory                                                           |  |  |  |
| Wash   | er / Dryer              |                                |                                                                        |  |  |  |
| 3.16   | Condition / Cleanliness | Good order                     | As Inventory +<br>Dust and 2 hair clips to seal                        |  |  |  |
| Exteri | Exterior Areas          |                                |                                                                        |  |  |  |
| 3.17   | Front Approach / Garden | None                           | As Inventory                                                           |  |  |  |