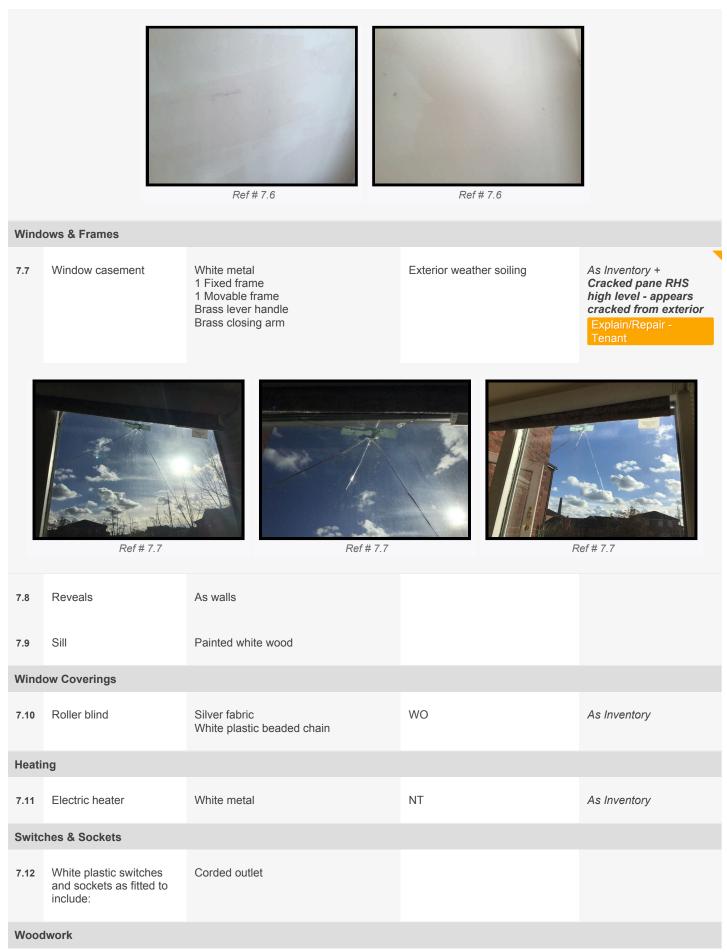

|                                          |                                                                  |                                                                                                       |
| 7.6    | Walls                                       | Painted magnolia                         | Not fully examined due to<br>furnishings<br>Painted over defects | As Inventory +<br>Rubs and marks<br>FWT                                                               |
|        |                                             |                                          |                                                                  |                                                                                                       |

# 7. Bedroom (Cont.)



### 7. Bedroom (Cont.)

| 7.13  | Skirting    | Painted white wood                                                    | Not fully examined due to furnishings | As Inventory                                                                        |
|-------|-------------|-----------------------------------------------------------------------|---------------------------------------|-------------------------------------------------------------------------------------|
| Floor | ing         |                                                                       |                                       |                                                                                     |
| 7.14  | Floorboards | Light wood laminate                                                   | Not fully ex