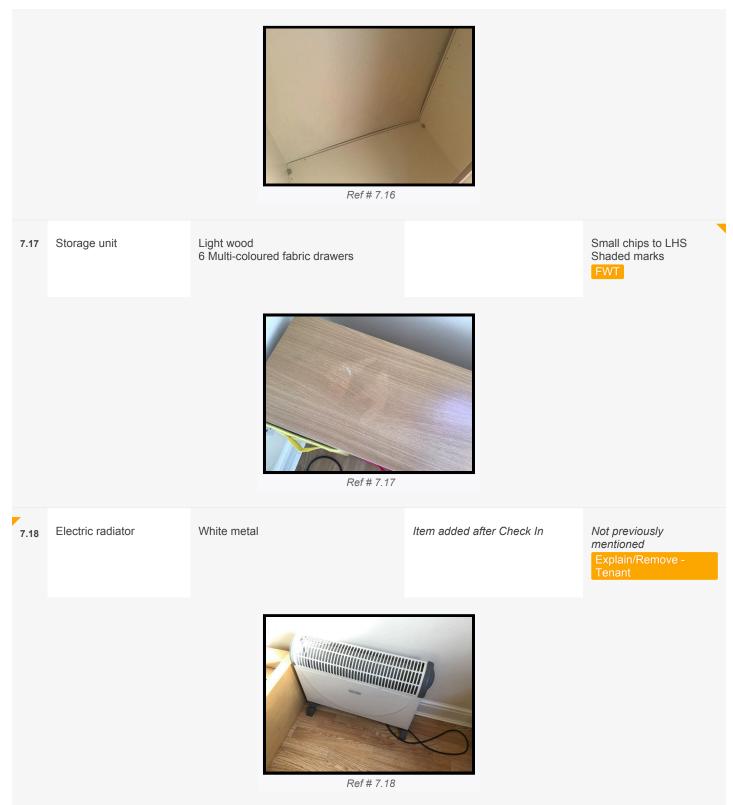

All items should be returned to their original position (as laid out in the inventory); this includes stored or boxed items not used during the tenancy. Any item(s) listed as NOT SEEN could result in a replacement cost or a charge being made to the tenant (not allowing for betterment\*). Managing agents/landlords may also charge for the removal of unapproved items left behind at the end of the tenancy that were not included in the original inventory.

#### Crockery, chinaware, and kitchen utensils

All items will be checked for soiling, chips, burn marks, loose handles etc. If damage has occurred outside of fair wear and tear, compensation or replacement costs could be incurred at the end of the tenancy.