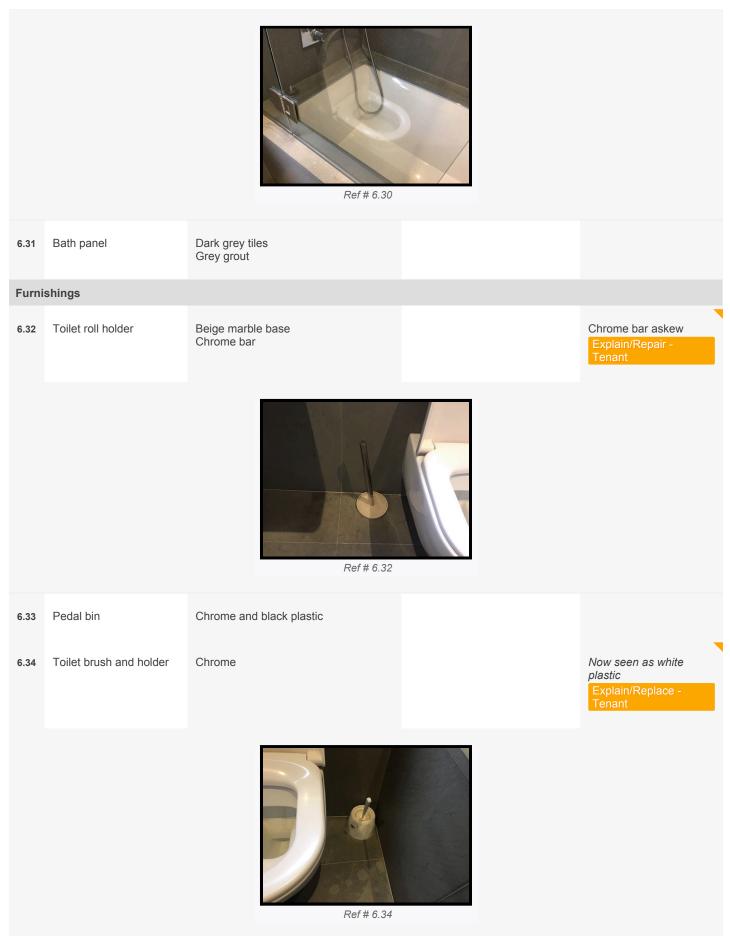

|                                                                       |                               |                                                                                         |
| 6.25   | Bath with overflow and waste                                     | White enamel<br>Light grey tiled surround                             | Water marks to tiled surround | As Inventory +<br>Residue<br>Ring marks and toiletries<br>to surround<br>Clean - Tenant |
|        |                                                                  |                                                                       |                               |                                                                                         |





| 6.35 | Stool    | White plastic<br>Grey spot patterned top |            |                                         |   |
|------|----------|------------------------------------------|------------|-----------------------------------------|---|
| 6.36 | Bath mat | Grey fabric                              | Light wear | Not seen<br>Explain/Replace -<br>Tenant | I |

### 7. Bedroom

| Ref  | Name         | Description                    | Condition at Inventory | Condition at Check Out    |
|------|--------------|--------------------------------|------------------------|---------------------------|
| Door | & Architrave |                                |                        | _                         |
| 7.1  | Door         | Painted white wood<br>6 Panels |                        | Ang