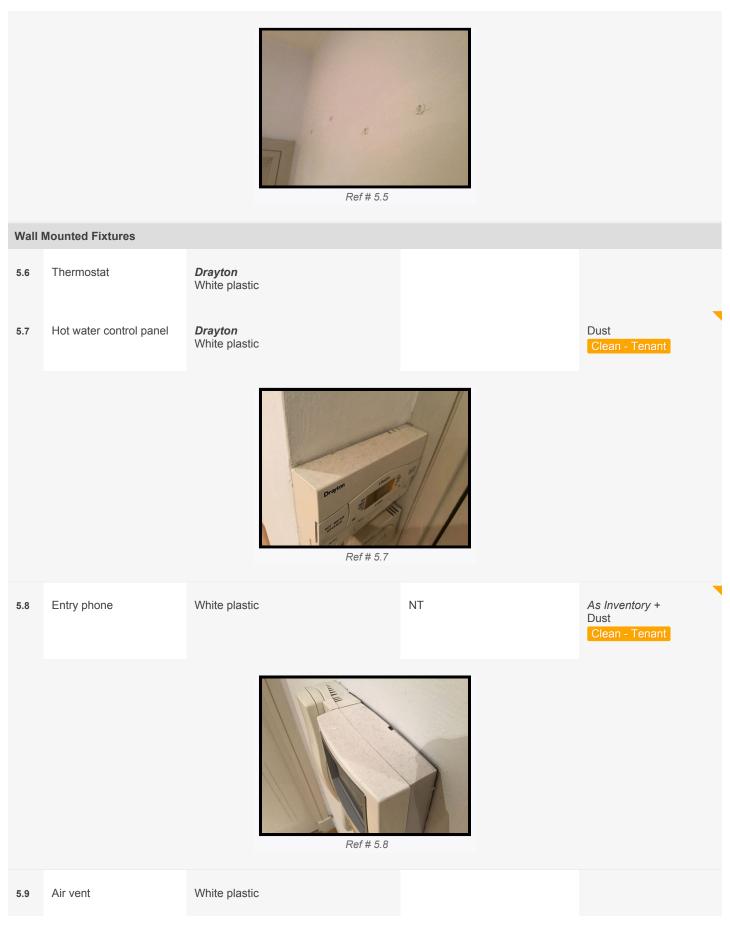

#### Abbreviations Used:

AN: Appears new MCA: Marks commensurate with age PC: Poor condition BOG: Burnt on grease MCU: Marks commensurate with use RFC: Requires further cleaning FS: Finger soiled NS: Not seen RHS: Right-hand-side FC: Fair condition NT: Not tested SC: Shrinkage cracking GC: Good condition NW: Not working TBR: To be removed L: Landlord NV: No value WIU: Well in use LHS: Left-hand-side ODU: Old defects under WO: Working order

This inventory report has been prepared by Property Inventories Ltd. The condition of the property at the start of the tenancy, as described in this report, will be compared to the condition of the property at the end of the tenancy. Details of any alterations to the property after the inventory has been agreed upon should be noted on a separate sheet and agreed upon by the tenant and managing agent/landlord. At the end of the tenancy, a 'Check-out report' should be conducted to determine any changes to the inventory. Tenants should inform the managing agent/landlord of items removed from the property during the tenancy.

All items should be returned to their original position (as laid out in the inventory); this includes stored or boxed items not used during the tenancy. Any item(s) listed as NOT SEEN could result in a replacement cost or a charge being made to the tenant (not allowing for betterment\*). Managing agents/landlords may also charge for the removal of unapproved items left behind at the end of the tenancy that were not included in the original inventory.

\*Improvement beyond normal upkeep and repair that adds to the value of real property.

At the time of the property Check-out, all personal items (including consumable items) should have been removed and cleaning of the property completed. No further cleaning will be permitted once the check-out report is being prepared. Tenants will have been given the date and time of the Check-out and must provide access, or let the appointing Inventory Clerk know the details of their departure from the property. Additional costs may be incurred if the clerk is not able to complete the report, is delayed more than 20 minutes or is asked to return at another time without 24 hours notice.